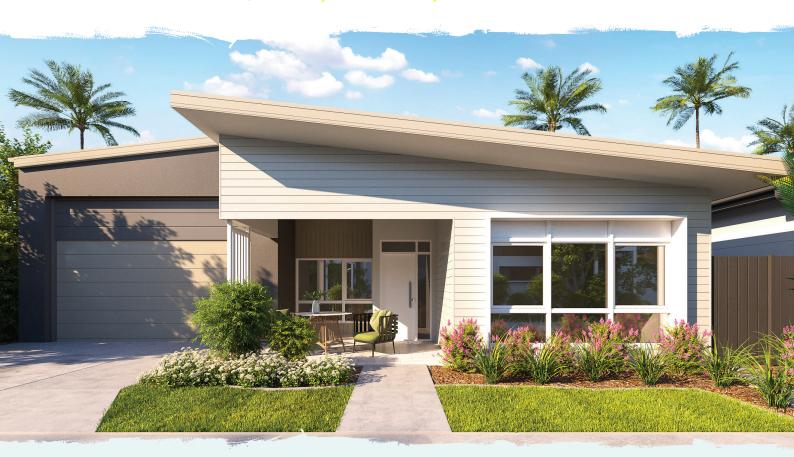

### The Kennard

The Kennard is a beautifully designed two-bedroom home with multi purpose room, that maximises light with raked ceiling over the dining area and expanding into a private side alfresco area. This home design takes full advantage of aspect, with an extra front patio area that enhances the welcoming entrance. Enjoy the designer kitchen with all the modern conveniences and style including European appliances, stone benchtops and refrigerator with water access point. The luxury continues with two bathrooms boasting stone benchtops and frameless, walkin showers. Additional abundant and handy features include four zones of air conditioning for smart energy consumption, convenient ceiling fans throughout, extra multi-purpose room, internal laundry, 16 x 6m garage, which includes a 3.6m opening, plus security of side gate and Colourbond fencing.