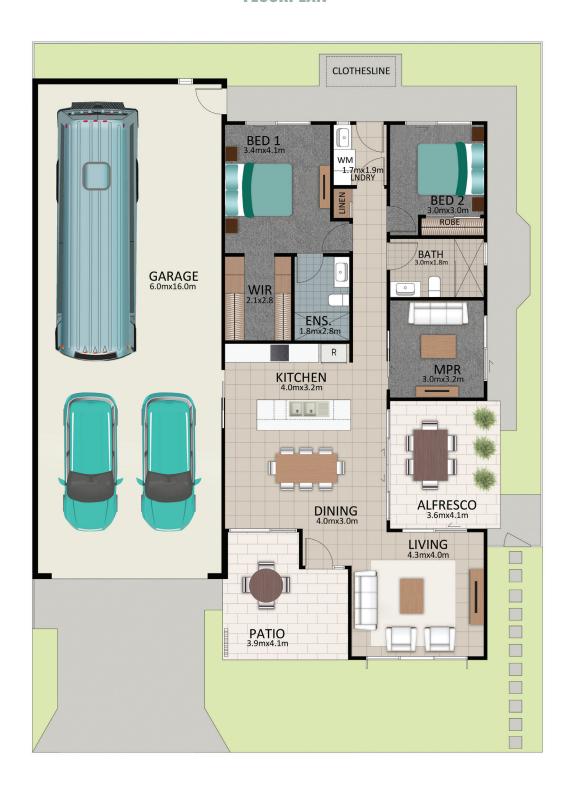

#### Areas (estimated metric m²)

| Garage (RV/car/boat) | 102 |
|----------------------|-----|
| Living               | 120 |
| Alfresco             | 15  |
| Patio                | 15  |

Indicative floor plan (on reverse)

MPR = Multi Purpose Room

### **FLOORPLAN**

This is an indicative floor plan that may vary depending on which lot is selected. Site, lot conditions, supplier variations and council requirements may result in alterations to the house design as depicted. Minor variations in window size and shape could change for privacy and lighting reasons, screens may be added or removed to suit orientation, gate houses may be added or deleted to improve streetscape. Internal dimensions are indicative only and do not necessarily reflect overall GFA. July 2021.