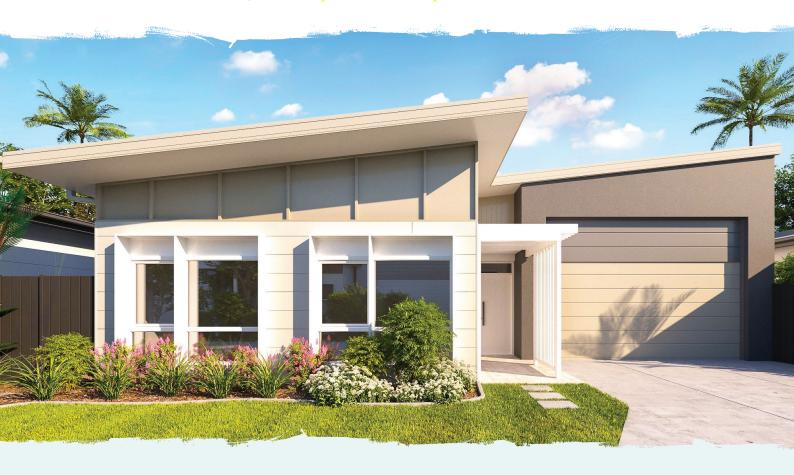

## The Watson WK2

It's elementary – the Watson MK2 is large and in charge with spacious interiors throughout. This smart and stylish design includes three bedrooms and ultimate privacy with the master bedroom at the rear. The wonderful open plan living flows into the expansive 6 x 4m rear private alfresco and the designer kitchen boasts all the modern conveniences and style you desire including European appliances, stone benchtops, refrigerator with water access point and essential walk-in pantry. The luxury continues with two full bathrooms featuring stone benchtops, frameless, walk-in showers and an ensuite double vanity. Loads of added benefits include four zones of air conditioning, ceiling fans throughout, study nook, laundry in garage and security of a side gate plus an ample 16 x 4m RV garage. What more could you ask for?