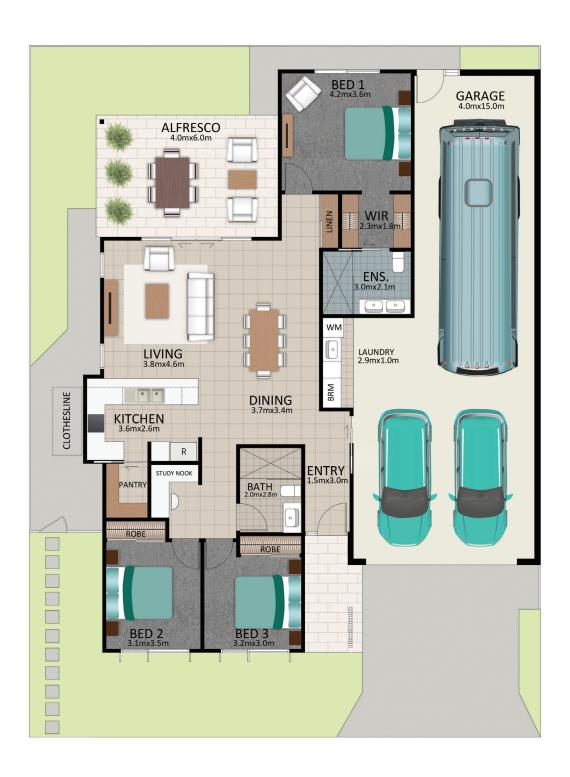

#### Areas (estimated metric m²)

| Garage (RV/car/boat) | 83  |
|----------------------|-----|
| Living               | 137 |
| Alfresco             | 24  |

Indicative floor plan (on reverse)

### **FLOORPLAN**

This is an indicative floor plan that may vary depending on which lot is selected. Site, lot conditions, supplier variations and council requirements may result in alterations to the house design as depicted. Minor variations in window size and shape could change for privacy and lighting reasons, screens may be added or removed to suit orientation, gate houses may be added or deleted to improve streetscape. Internal dimensions are indicative only and do not necessarily reflect overall GFA. July 2021.