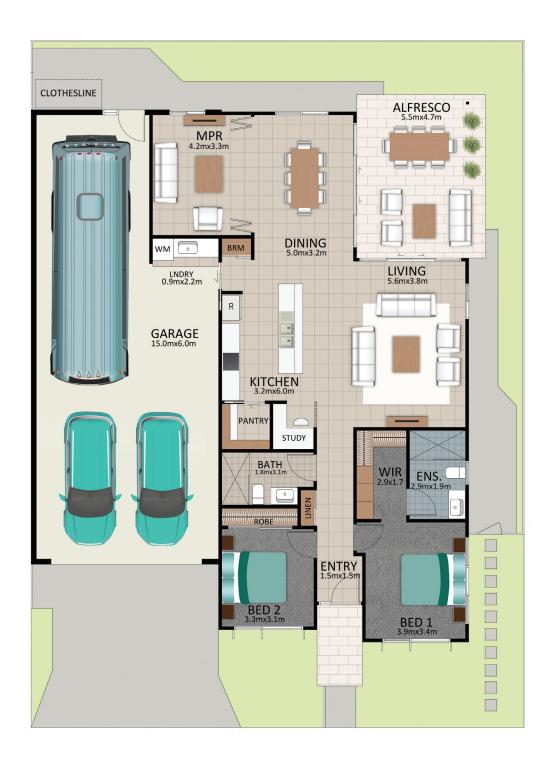

## Areas (estimated metric m²)

| Garage (RV/car/boat) | 85  |
|----------------------|-----|
| Living               | 141 |
| Alfresco             | 24  |

Indicative floor plan (on reverse)

MPR = Multi Purpose Room

## PEPPER FLOORPLAN

This is an indicative floor plan that may vary depending on which lot is selected. Site, lot conditions, supplier variations and council requirements may result in alterations to the house design as depicted. Minor variations in window size and shape could change for privacy and lighting reasons, screens may be added or removed to suit orientation, gate houses may be added or deleted to improve streetscape. Internal dimensions are indicative only and do not necessarily reflect overall GFA. July 2021.