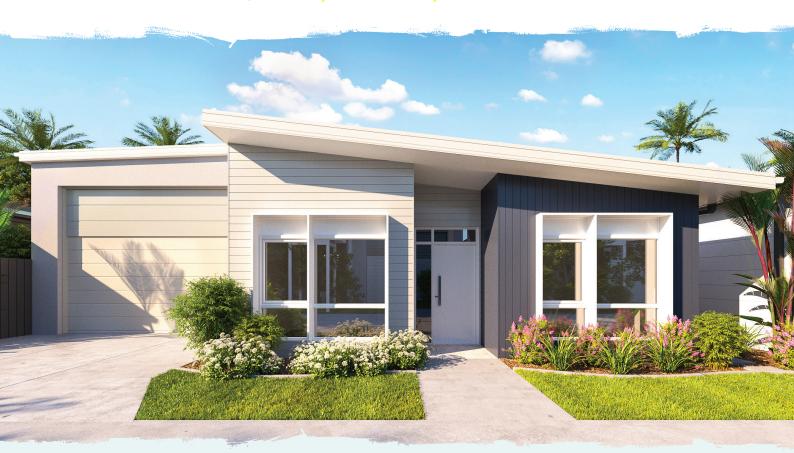

## The Pepper

The Pepper is indoor to outdoor living at its best. This beautifully designed, two-bedroom home with multi-purpose room maximises light and space with raked ceilings over the living area and expanding onto a large 5.5 x 4.7m private alfresco seamlessly. Revel in the designer kitchen with all the modern conveniences and style including European appliances, stone benchtops, refrigerator with water access point and essential walk-in pantry. The luxury continues with two full bathrooms boasting stone benchtops and frameless, walk-in showers. And, with handy features such as four zones of air conditioning, ceiling fans throughout, extra multi-purpose room and security of a side gate, your search for the perfect home is over.