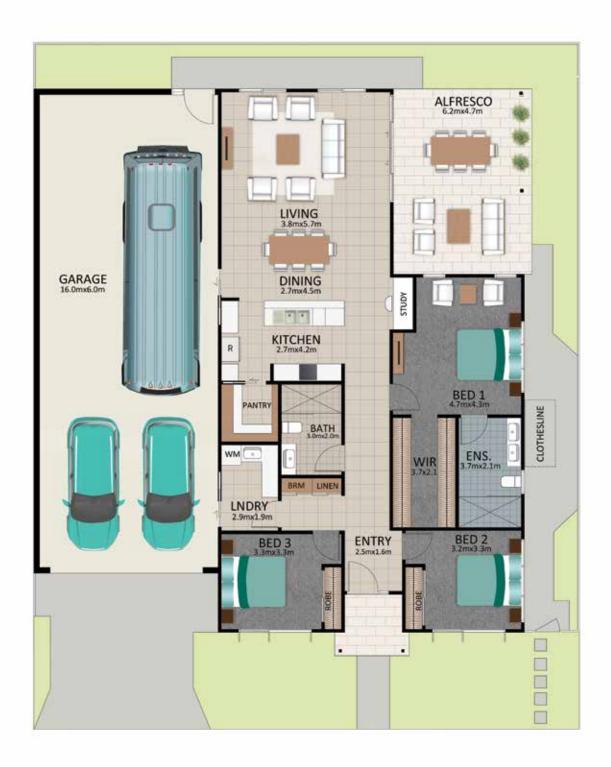

#### Areas (estimated metric m²)

| Garage (RV/car/boat) | 101 |
|----------------------|-----|
| Living               | 157 |
| Alfresco             | 29  |

Indicative floor plan (on reverse)

### **FLOORPLAN**

This is an indicative floor plan that may vary depending on which lot is selected. Site, lot conditions, supplier variations and council requirements may result in alterations to the house design as depicted. Minor variations in window size and shape could change for privacy and lighting reasons, screens may be added or removed to suit orientation, gate houses may be added or deleted to improve streetscape. Internal dimensions are indicative only and do not necessarily reflect overall GFA. April 2021.