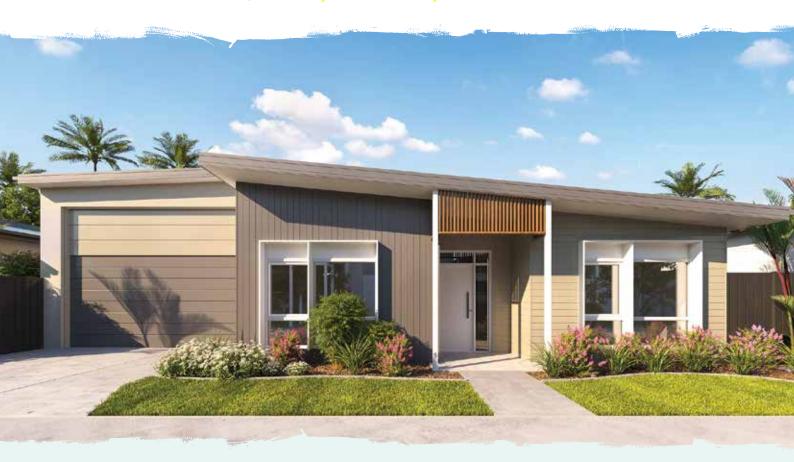

## **EARHART**

3

2

**RV+2** 

### The Earhart

The Earhart is a beautifully designed three-bedroom home maximising light and space with raked ceilings over the living area and flowing out to an expansive 6.2 x 4.7m private rear alfresco area. You will take entertaining to the next level with the designer kitchen featuring all the modern conveniences and style including European appliances, stone benchtops, refrigerator with water access point and an essential butler's pantry. Enjoy separate entry to the walk-in robe and double vanity ensuite in the large main bedroom plus full luxury bathroom with stone benchtops, frameless and walk-in shower. With handy features such as four zones of air conditioning, ceiling fans throughout, study nook, internal laundry with garage access and security of side gate, your search for the perfect abode is over.