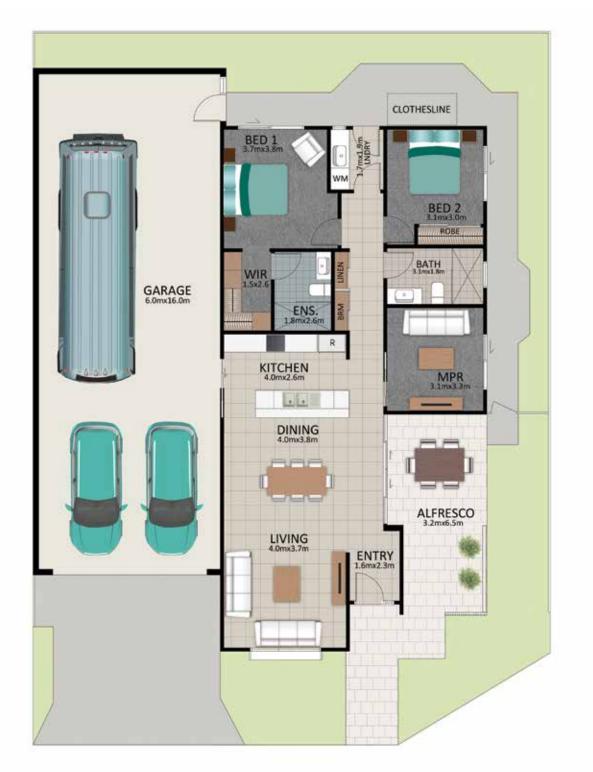

Areas (estimated metric m²)

| Garage (RV/car/boat) | 102 |
|----------------------|-----|
| Living               | 121 |
| Alfresco             | 19  |
| Alfresco             | 19  |

Indicative floor plan (on reverse)

MPR = Multi Purpose Room

The Watton

The Walton is streamlined luxury with an efficient two bedroom plus multipurpose room for your study, hobby or visitors plus two full bathrooms with stone benchtops and frameless walk-in showers. The quality kitchen featuring stone benchtops, European appliances and handy refrigerator water access point flows seamlessly to a spacious side alfresco area (6.5 x 3.2m) plus a secure side gate and Colourbond Fencing provide peace of mind. Energy efficiency is key in the Walton with four zones for the ducted air conditioning and beautiful ceiling fans throughout, to sustain the gentle fresh breezes of Latitude25 living.

PHONE 1800 025 025 EMAIL info@visitlatitude25.com.au ADDRESS 1 Latitude Boulevard, Nikenbah QLD 4655 FOLLOW US **f** 🕑 🖿

visitlatitude25.com.au

This is an indicative floor plan that may vary depending on which lot is selected. Site, lot conditions, supplier variations and council requirements may result in alterations to the house design as depicted. Minor variations in window size and shape could change for privacy and lighting reasons, screens may be added or removed to suit orientation, gate houses may be added or deleted to improve streetscape. Internal dimensions are indicative only and do not necessarily reflect overall GFA. April 2021.