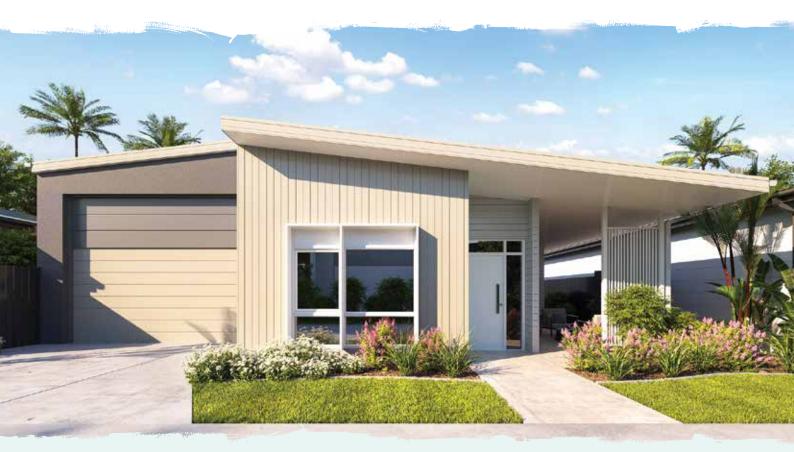

MPR = Multi Purpose Room

The Watton

The Walton is streamlined luxury with an efficient two bedroom plus multipurpose room for your study, hobby or visitors plus two full bathrooms with stone benchtops and frameless walk-in showers. The quality kitchen featuring stone benchtops, European appliances and handy refrigerator water access point flows seamlessly to a spacious side alfresco area (6.5 x 3.2m) plus a secure side gate and Colourbond Fencing provide peace of mind. Energy efficiency is key in the Walton with four zones for the ducted air conditioning and beautiful ceiling fans throughout, to sustain the gentle fresh breezes of Latitude25 living.