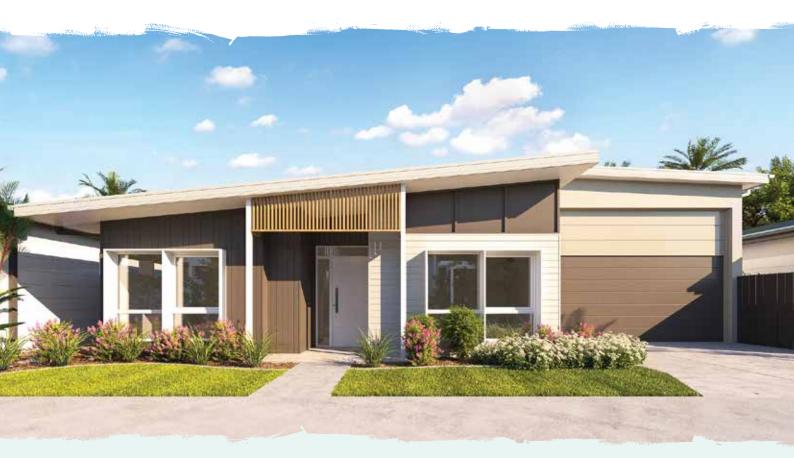

## The Bussell

 Areas (estimated metric m²)

 Garage (RV/car/boat)
 100

 Living
 148

 Alfresco
 34

Indicative floor plan (on reverse)

This generous and spacious three-bedroom home features expansive raked ceilings to maximise light and showcase this Entertainer's Delight. The designer kitchen boasts high-quality finishing with European appliances, stone benchtops, refrigerator water access point and exclusive butler's pantry. Two luxury bathrooms include stone benchtops, frameless, walk-in showers and double vanity in ensuite. Extra smart spaces include a handy study nook, huge walk-in wardrobe in master bedroom and internal laundry with access to garage. Staying energy smart is easy with four zones of ducted air conditioning plus ceiling fans in all rooms including the alfresco area. The icing is the expansive 16 x 6m garage for your RV, big hobby and/or extra storage.