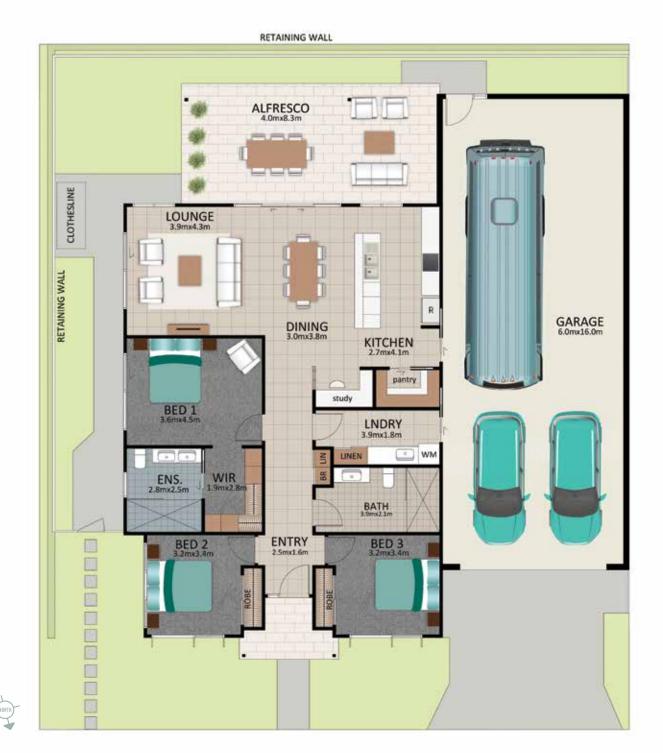

## The Bussell

 Areas (estimated metric m²)

 Garage (RV/car/boat)
 100

 Living
 148

 Alfresco
 34

Indicative floor plan (on reverse)

This generous and spacious three-bedroom home features expansive raked ceilings to maximise light and showcase this Entertainer's Delight. The designer kitchen boasts high-quality finishing with European appliances, stone benchtops, refrigerator water access point and exclusive butler's pantry. Two luxury bathrooms include stone benchtops, frameless, walk-in showers and double vanity in ensuite. Extra smart spaces include a handy study nook, huge walk-in wardrobe in master bedroom and internal laundry with access to garage. Staying energy smart is easy with four zones of ducted air conditioning plus ceiling fans in all rooms including the alfresco area. The icing is the expansive 16 x 6m garage for your RV, big hobby and/or extra storage.

PHONE 1800 025 025 EMAIL info@visitlatitude25.com.au ADDRESS 1 Latitude Boulevard, Nikenbah QLD 4655 FOLLOW US f 🕑 💶

visitlatitude25.com.au

This is an indicative floor plan that may vary depending on which lot is selected. Site, lot conditions, supplier variations and council requirements may result in alterations to the house design as depicted. Minor variations in window size and shape could change for privacy and lighting reasons, screens may be added or removed to suit orientation, gate houses may be added or deleted to improve streetscape. Internal dimensions are indicative only and do not necessarily reflect overall GFA. April 2021.