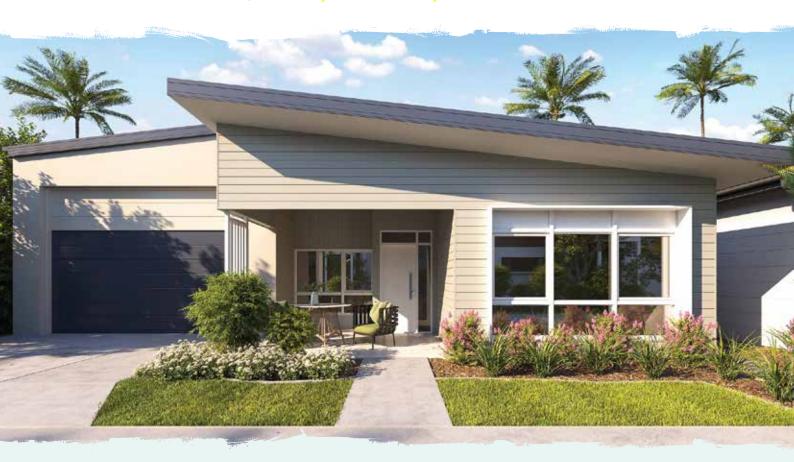

MPR = Multi Purpose Room

The Kennard

The Kennard is a beautifully designed two-bedroom home with multi purpose room, that maximises light with raked ceiling over the dining area and expanding into a private side alfresco area. This home design takes full advantage of aspect, with an extra front patio area that enhances the welcoming entrance. Enjoy the designer kitchen with all the modern conveniences and style including European appliances, stone benchtops and refrigerator with water access point. The luxury continues with two bathrooms boasting stone benchtops and frameless, walk-in showers. Additional abundant and handy features include four zones of air conditioning for smart energy consumption, convenient ceiling fans throughout, extra multi-purpose room, internal laundry, 16 x 6m garage, which includes a 3.6m opening, plus security of side gate and Colourbond fencing.