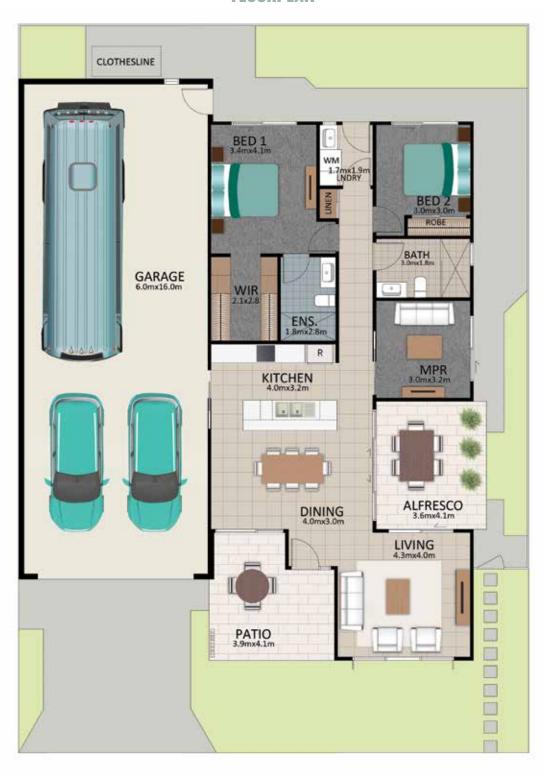

#### Areas (estimated metric m²)

| Garage (RV/car/boat) | 102 |
|----------------------|-----|
| Living               | 120 |
| Alfresco             | 15  |
| Patio                | 15  |

Indicative floor plan (on reverse)

### **FLOORPLAN**

This is an indicative floor plan that may vary depending on which lot is selected. Site, lot conditions, supplier variations and council requirements may result in alterations to the house design as depicted. Minor variations in window size and shape could change for privacy and lighting reasons, screens may be added or removed to suit orientation, gate houses may be added or deleted to improve streetscape. Internal dimensions are indicative only and do not necessarily reflect overall GFA. April 2021.