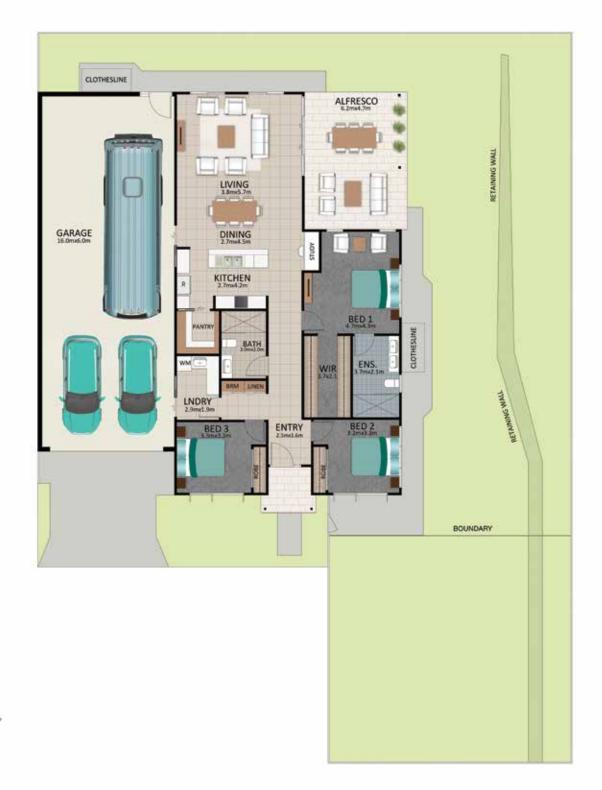

## LOT 20 EARHART

Areas (estimated metric m<sup>2</sup>)

| Garage (RV/car/boat) | 101 |
|----------------------|-----|
| Living               | 157 |
| Alfresco             | 29  |

Indicative floor plan (on reverse)

PHONE1800 025 025EMAILinfo@visitlatitude25.com.auADDRESS1 Latitude Boulevard, Nikenbah QLD 4655FOLLOWUSf

This is an indicative floor plan that may vary depending on which lot is selected. Site, lot conditions, supplier variations and council requirements may result in alterations to the house design as depicted. Minor variations in window size and shape could change for privacy and lighting reasons, screens may be added or removed to suit orientation, gate houses may be added or deleted to improve streetscape. Internal dimensions are indicative only and do not necessarily reflect overall GFA. April 2021.

PHONE1800 025 025EMAILinfo@visitlatitude25.com.auADDRESS1 Latitude Boulevard, Nikenbah QLD 4655FOLLOWUSfID

visitlatitude25.com.au

NORTH