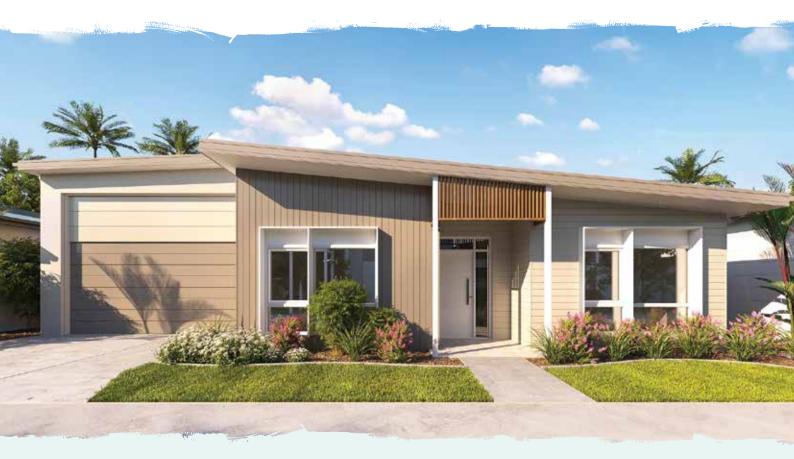

visitlatitude25.com.au

The Earhart

The Earhart is a beautifully designed three-bedroom home maximising light and space with raked ceilings over the living area and flowing out to an expansive 6.2 x 4.7m private rear alfresco area. You will take entertaining to the next level with the designer kitchen featuring all the modern conveniences and style including European appliances, stone benchtops, refrigerator with water access point and an essential butler's pantry. Enjoy separate entry to the walk-in robe and double vanity ensuite in the large main bedroom plus full luxury bathroom with stone benchtops, frameless and walk-in shower. With handy features such as four zones of air conditioning, ceiling fans throughout, study nook, internal laundry with garage access and security of side gate, your search for the perfect abode is over. If you are looking for a bit more room to move, the Earhart on Lot 20 may be just what you are looking for! Sitting pretty on a 596m<sup>2</sup> corner block, this is Latitude25's biggest to date, and perfect for those that love to garden or want more room for their furry friend!