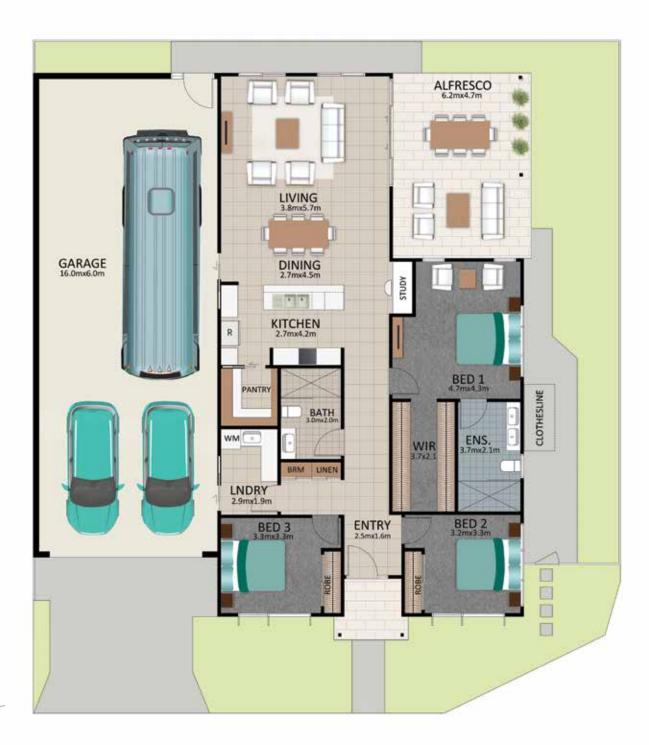

#### Areas (estimated metric m²)

| Garage (RV/car/boat) | 101 |
|----------------------|-----|
| Living               | 157 |
| Alfresco             | 29  |

Indicative floor plan (on reverse)

### **FLOORPLAN**

This is an indicative floor plan that may vary depending on which lot is selected. Site, lot conditions, supplier variations and council requirements may result in alterations to the house design as depicted. Minor variations in window size and shape could change for privacy and lighting reasons, screens may be added or removed to suit orientation, gate houses may be added or deleted to improve streetscape. Internal dimensions are indicative only and do not necessarily reflect overall GFA. April 2021.