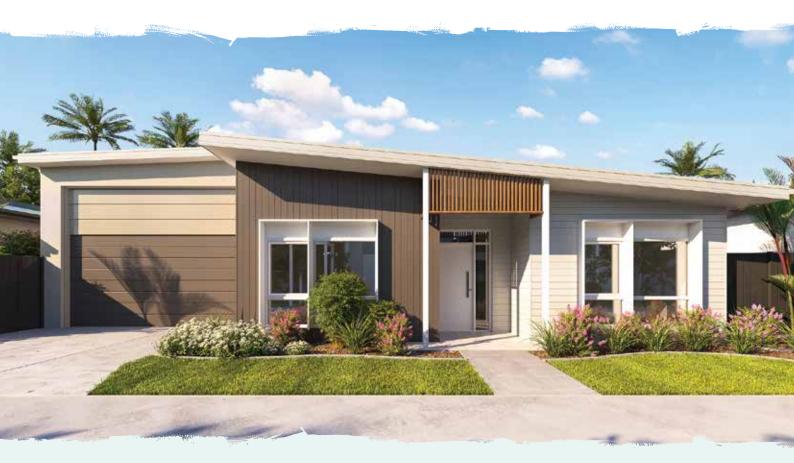

### The Earhart

The Earhart is a beautifully designed three-bedroom home maximising light and space with raked ceilings over the living area and flowing out to an expansive 6.2 x 4.7m private rear alfresco area. You will take entertaining to the next level with the designer kitchen featuring all the modern conveniences and style including European appliances, stone benchtops, refrigerator with water access point and an essential butler's pantry. Enjoy separate entry to the walk-in robe and double vanity ensuite in the large main bedroom plus full luxury bathroom with stone benchtops, frameless and walk-in shower. With handy features such as four zones of air conditioning, ceiling fans throughout, study nook, internal laundry with garage access and security of side gate, your search for the perfect abode is over.