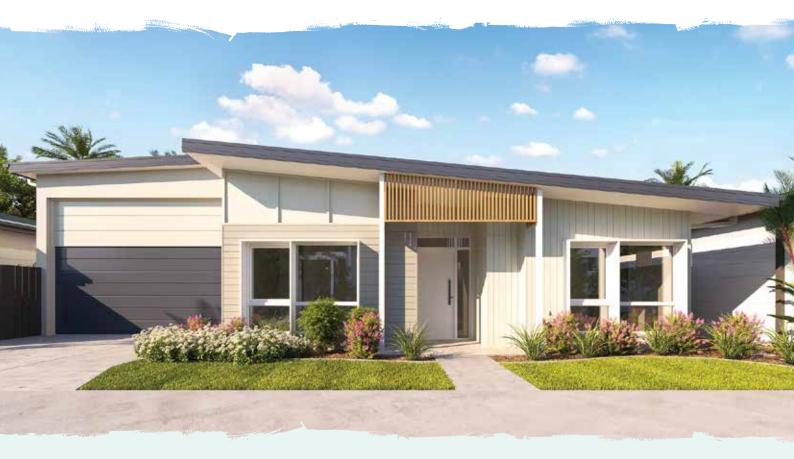

## LOT 18 BUSSELL 3 2 RV+2

Areas (estimated metric m²)Garage (RV/car/boat)100Living148Alfresco34

Indicative floor plan (on reverse)

The Bussell

This generous and spacious three-bedroom home features expansive raked ceilings to maximise light and showcase this Entertainer's Delight. The designer kitchen boasts high-quality finishing with European appliances, stone benchtops, refrigerator water access point and exclusive butler's pantry. Two luxury bathrooms include stone benchtops, frameless, walk-in showers and double vanity in ensuite. Extra smart spaces include a handy study nook, huge walk-in wardrobe in master bedroom and internal laundry with access to garage. Staying energy smart is easy with four zones of ducted air conditioning plus ceiling fans in all rooms including the alfresco area. The icing is the expansive 16 x 6m garage for your RV, big hobby and/or extra storage.