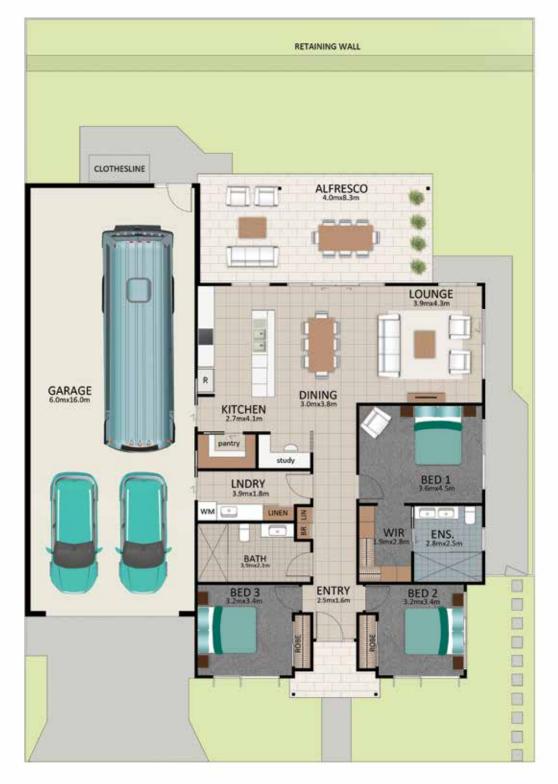

## LOT 18 BUSSELL 3 2 RV+2

Areas (estimated metric m²)Garage (RV/car/boat)100Living148Alfresco34

Indicative floor plan (on reverse)

The Bussell

This generous and spacious three-bedroom home features expansive raked ceilings to maximise light and showcase this Entertainer's Delight. The designer kitchen boasts high-quality finishing with European appliances, stone benchtops, refrigerator water access point and exclusive butler's pantry. Two luxury bathrooms include stone benchtops, frameless, walk-in showers and double vanity in ensuite. Extra smart spaces include a handy study nook, huge walk-in wardrobe in master bedroom and internal laundry with access to garage. Staying energy smart is easy with four zones of ducted air conditioning plus ceiling fans in all rooms including the alfresco area. The icing is the expansive 16 x 6m garage for your RV, big hobby and/or extra storage.

PHONE 1800 025 025 EMAIL info@visitlatitude25.com.au ADDRESS 1 Latitude Boulevard, Nikenbah QLD 4655 FOLLOW US f 🖾 💶

visitlatitude25.com.au

NORTH

This is an indicative floor plan that may vary depending on which lot is selected. Site, lot conditions, supplier variations and council requirements may result in alterations to the house design as depicted. Minor variations in window size and shape could change for privacy and lighting reasons, screens may be added or removed to suit orientation, gate houses may be added or deleted to improve streetscape. Internal dimensions are indicative only and do not necessarily reflect overall GFA. April 2021.