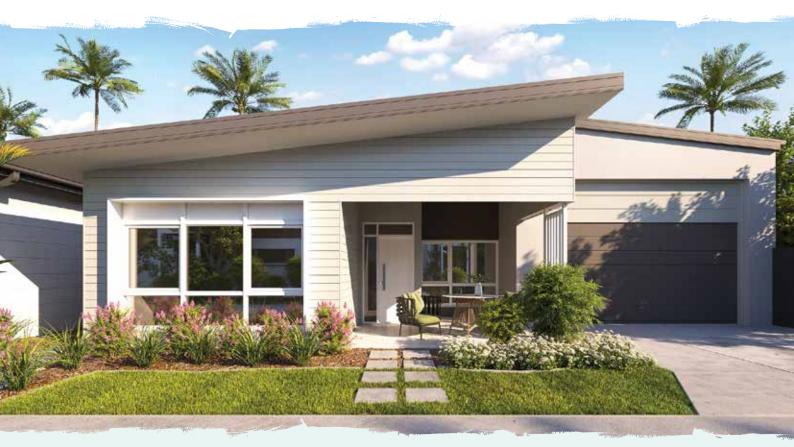

Indicative floor plan (on reverse)

MPR = Multi Purpose Room

The Kennard

The Kennard is a beautifully designed two-bedroom home with multi purpose room, that maximises light with raked ceiling over the dining area and expanding into a private side alfresco area. This home design takes full advantage of aspect, with an extra front patio area that enhances the welcoming entrance. Enjoy the designer kitchen with all the modern conveniences and style including European appliances, stone benchtops and refrigerator with water access point. The luxury continues with two bathrooms boasting stone benchtops and frameless, walkin showers. Additional abundant and handy features include four zones of air conditioning for smart energy consumption, convenient ceiling fans throughout, extra multi-purpose room, internal laundry, 16 x 6m garage, which includes a 3.6m opening, plus security of side gate and Colourbond fencing.