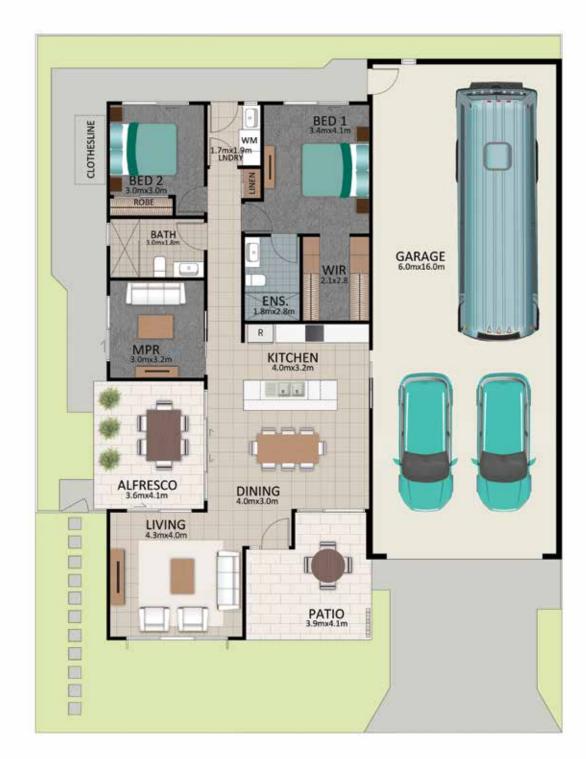

## LOT 17

Areas (estimated metric m<sup>2</sup>)

| Garage (RV/car/boat) | 102 |
|----------------------|-----|
| Living               | 120 |
| Alfresco             | 15  |
| Patio                | 15  |
|                      |     |

Indicative floor plan (on reverse)

MPR = Multi Purpose Room

The Kennard

The Kennard is a beautifully designed two-bedroom home with multi purpose room, that maximises light with raked ceiling over the dining area and expanding into a private side alfresco area. This home design takes full advantage of aspect, with an extra front patio area that enhances the welcoming entrance. Enjoy the designer kitchen with all the modern conveniences and style including European appliances, stone benchtops and refrigerator with water access point. The luxury continues with two bathrooms boasting stone benchtops and frameless, walkin showers. Additional abundant and handy features include four zones of air conditioning for smart energy consumption, convenient ceiling fans throughout, extra multi-purpose room, internal laundry, 16 x 6m garage, which includes a 3.6m opening, plus security of side gate and Colourbond fencing.