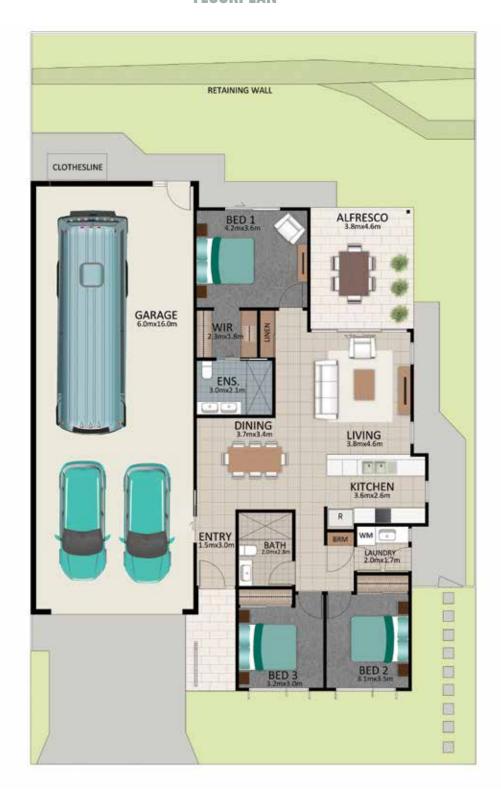

#### Areas (estimated metric m²)

| Garage (RV/car/boat) | 100 |
|----------------------|-----|
| Living               | 126 |
| Alfresco             | 17  |

Indicative floor plan (on reverse)

### **FLOORPLAN**

This is an indicative floor plan that may vary depending on which lot is selected. Site, lot conditions, supplier variations and council requirements may result in alterations to the house design as depicted. Minor variations in window size and shape could change for privacy and lighting reasons, screens may be added or removed to suit orientation, gate houses may be added or deleted to improve streetscape. Internal dimensions are indicative only and do not necessarily reflect overall GFA. April 2021.