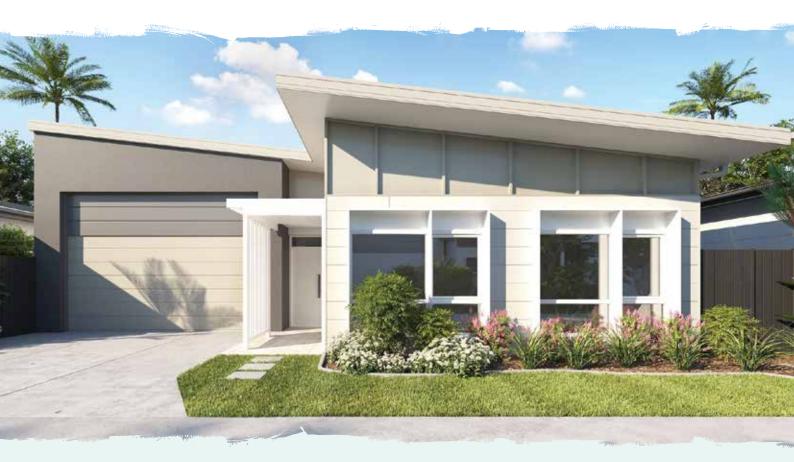

## The Watson

Enjoy this gorgeous three-bedroom home with open plan kitchen, living and dining areas. Live in style with Watson's designer kitchen complete with European appliances, stone benchtops, refrigerator water access point and plenty of storage. The Latitude25 homes feature smart energy through four zones of ducted air conditioning, plus you can achieve just the right air flow throughout with ceiling fans in each room, including the private alfresco area. Security is paramount with secure side gate and Colourbond fencing and the extra-large garage with room for your 16 x 6m RV and two cars is the deluxe cherry on top.