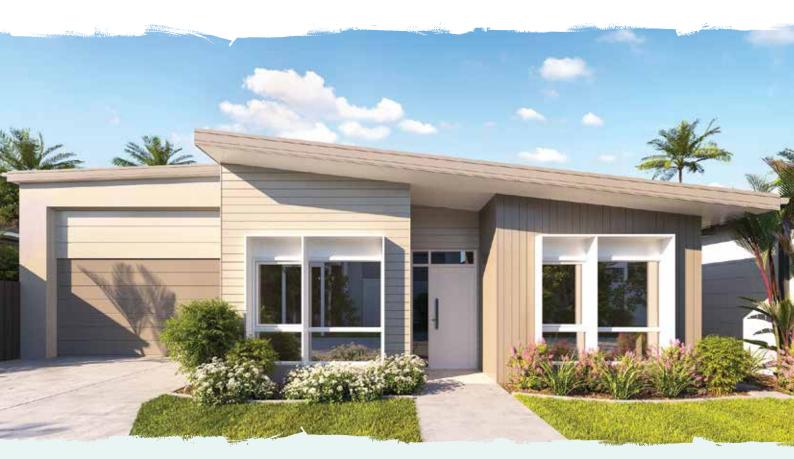

### The Pepper

The Pepper is indoor to outdoor living at its best. This beautifully designed, two-bedroom home with multi-purpose room maximises light and space with raked ceilings over the living area and expanding onto a large 5.5 x 4.7m private alfresco seamlessly. Revel in the designer kitchen with all the modern conveniences and style including European appliances, stone benchtops, refrigerator with water access point and essential walk-in pantry. The luxury continues with two full bathrooms boasting stone benchtops and frameless, walk-in showers. And, with handy features such as four zones of air conditioning, ceiling fans throughout, extra multi-purpose room and security of a side gate, your search for the perfect home is over.