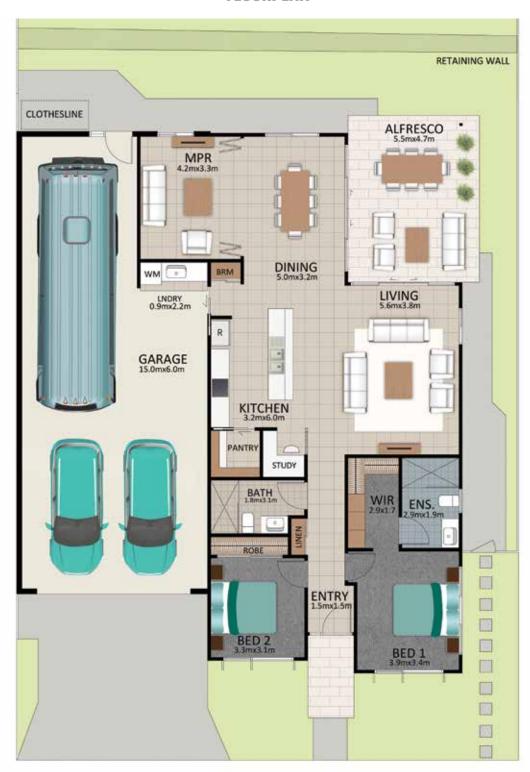

#### Areas (estimated metric m²)

| Garage (RV/car/boat) | 85  |
|----------------------|-----|
| Living               | 141 |
| Alfresco             | 24  |

Indicative floor plan (on reverse)

MPR = Multi Purpose Room

### **FLOORPLAN**

This is an indicative floor plan that may vary depending on which lot is selected. Site, lot conditions, supplier variations and council requirements may result in alterations to the house design as depicted. Minor variations in window size and shape could change for privacy and lighting reasons, screens may be added or removed to suit orientation, gate houses may be added or deleted to improve streetscape. Internal dimensions are indicative only and do not necessarily reflect overall GFA. April 2021.