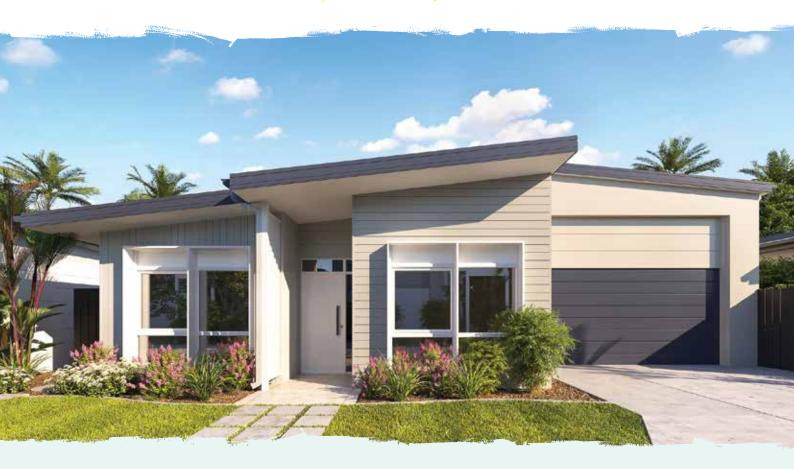

## The Robson

This beautifully designed, streamlined three-bedroom home is sure to please with an extra multi-purpose room for visitors or a hobby room/study and amazing spacious  $4.9 \times 5.1 \text{m}$  rear private alfresco. The sleek kitchen features European appliances, stone benchtops and refrigerator water access point plus an amazing butler's pantry and a study nook completes this generous living space. The two, full bathrooms feature stone benchtops and frameless, walk-in showers plus separate entrance to walk-in robe and ensuite. Four zones of ducted air conditioning enable you to stay energy smart and enjoy the gentle breeze with the elegant ceiling fans in each room. Not to mention  $10 \times 6 \text{m}$  RV Garage for the big rig or additional space for a hobby or storage and secure side gate with Colourbond fencing.