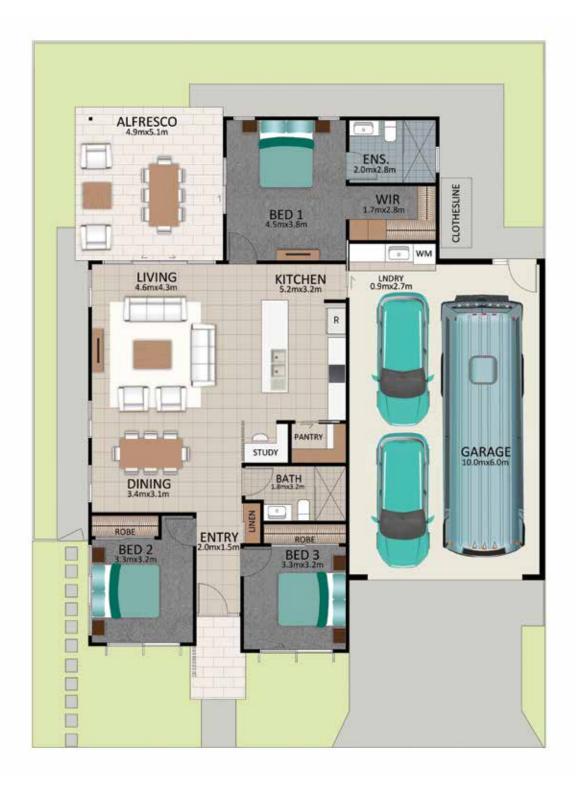

#### Areas (estimated metric m²)

| Garage (RV/car/boat) | 64  |
|----------------------|-----|
| Living               | 137 |
| Alfresco             | 25  |

Indicative floor plan (on reverse)

## The Robson

This beautifully designed, streamlined three-bedroom home is sure to please with an extra multi-purpose room for visitors or a hobby room/study and amazing spacious  $4.9 \times 5.1 \text{m}$  rear private alfresco. The sleek kitchen features European appliances, stone benchtops and refrigerator water access point plus an amazing butler's pantry and a study nook completes this generous living space. The two, full bathrooms feature stone benchtops and frameless, walk-in showers plus separate entrance to walk-in robe and ensuite. Four zones of ducted air conditioning enable you to stay energy smart and enjoy the gentle breeze with the elegant ceiling fans in each room. Not to mention  $10 \times 6 \text{m}$  RV Garage for the big rig or additional space for a hobby or storage and secure side gate with Colourbond fencing.

### **FLOORPLAN**

This is an indicative floor plan that may vary depending on which lot is selected. Site, lot conditions, supplier variations and council requirements may result in alterations to the house design as depicted. Minor variations in window size and shape could change for privacy and lighting reasons, screens may be added or removed to suit orientation, gate houses may be added or deleted to improve streetscape. Internal dimensions are indicative only and do not necessarily reflect overall GFA. April 2021.