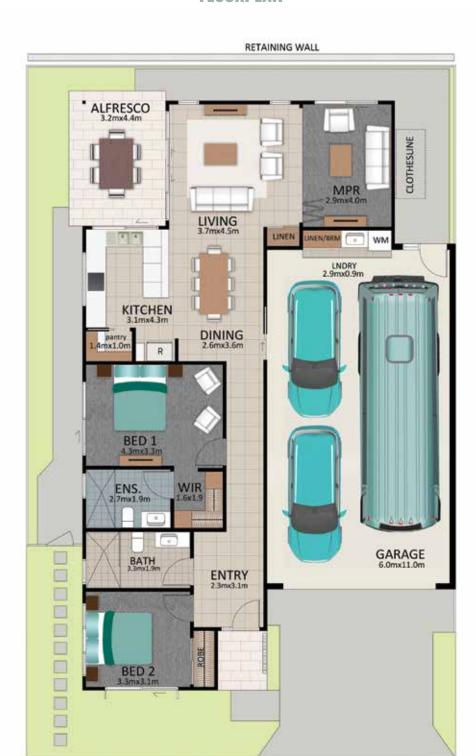

#### Areas (estimated metric m²)

| Garage (RV/car/boat) | 69  |
|----------------------|-----|
| Living               | 121 |
| Alfresco             | 13  |

Indicative floor plan (on reverse)

MPR = Multi Purpose Room

## **DAVIDSON MK3**

FLOORPLAN

This is an indicative floor plan that may vary depending on which lot is selected. Site, lot conditions, supplier variations and council requirements may result in alterations to the house design as depicted. Minor variations in window size and shape could change for privacy and lighting reasons, screens may be added or removed to suit orientation, gate houses may be added or deleted to improve streetscape. Internal dimensions are indicative only and do not necessarily reflect overall GFA. April 2021.