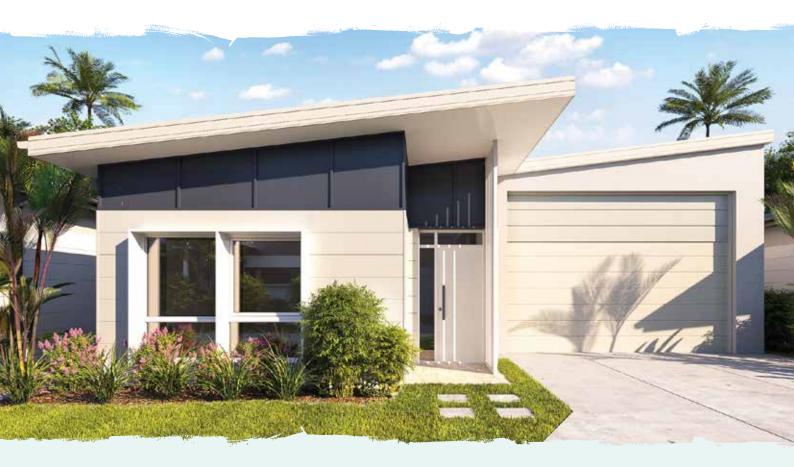

# **DAVIDSON MK3**

2+ MPR

2

**RV+2** 

### The Davidson

The architecturally designed Davidson MK3 features 2 bedroom plus an extra multi-purpose room, providing many options for visitors or an extra hobby/office area. As soon as you step into the Davidson MK3, you are greeted by 9ft ceilings and a welcoming wide entrance foyer. These high ceilings are featured throughout the home and the designer kitchen features European appliances as well as 20mm stone benchtops. A refrigerator water access point plus a highly desirable walk-in pantry and under roof alfresco compliments the seamless transition from kitchen to outdoor entertainment area. Four zones of ducted air-conditioning allows you to stay energy smart plus enjoy gentle breezes with the ceiling fans in each room. Elegant bathrooms feature stone benchtops and frameless showers with floor to ceiling tiles. The RV garage provides you with 1l x 6m of space, large enough for the big rig or additional space for hobby/storage and peace of mind with secure side gate and Colourbond fencing.