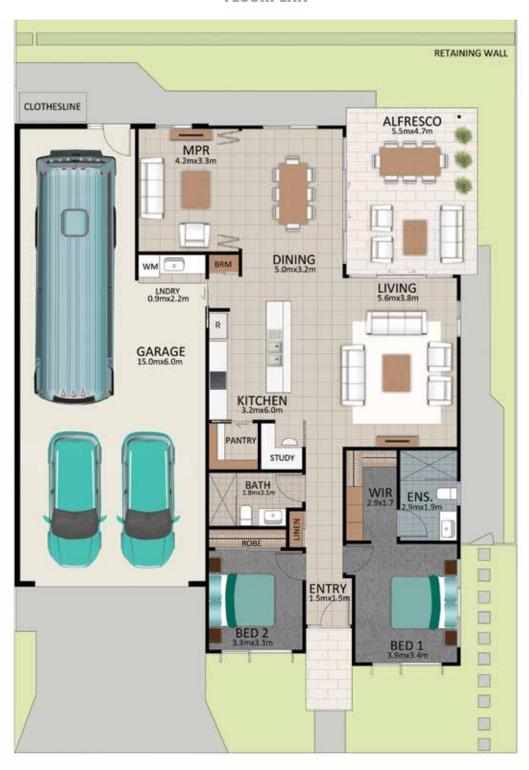

#### Areas (estimated metric m²)

| Garage (RV/car/boat) | 85  |
|----------------------|-----|
| Living               | 141 |
| Alfresco             | 24  |

Indicative floor plan (on reverse)

MPR = Multi Purpose Room

### **FLOORPLAN**

This is an indicative floor plan that may vary depending on which lot is selected. Site, lot conditions, supplier variations and council requirements may result in alterations to the house design as depicted. Minor variations in window size and shape could change for privacy and lighting reasons, screens may be added or removed to suit orientation, gate houses may be added or deleted to improve streetscape. Internal dimensions are indicative only and do not necessarily reflect overall GFA. April 2021.