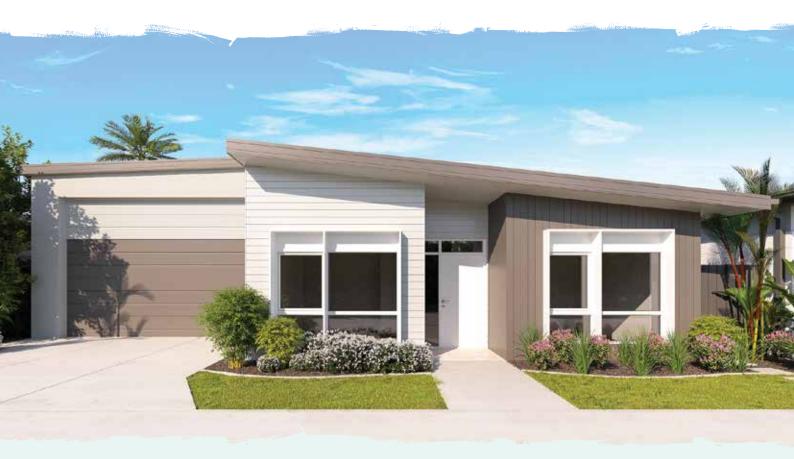

### The Pepper

The Pepper is indoor to outdoor living at its best. This beautifully designed, two-bedroom home with multi-purpose room maximises light and space with raked ceilings over the living area and expanding onto a large  $5.5 \times 4.7 \text{m}$  private alfresco seamlessly. Revel in the designer kitchen with all the modern conveniences and style including European appliances, stone benchtops, refrigerator with water access point and essential walk-in pantry. The luxury continues with two full bathrooms boasting stone benchtops and frameless, walk-in showers. And, with handy features such as four zones of air conditioning, ceiling fans throughout, extra multi-purpose room and security of a side gate, your search for the perfect home is over.