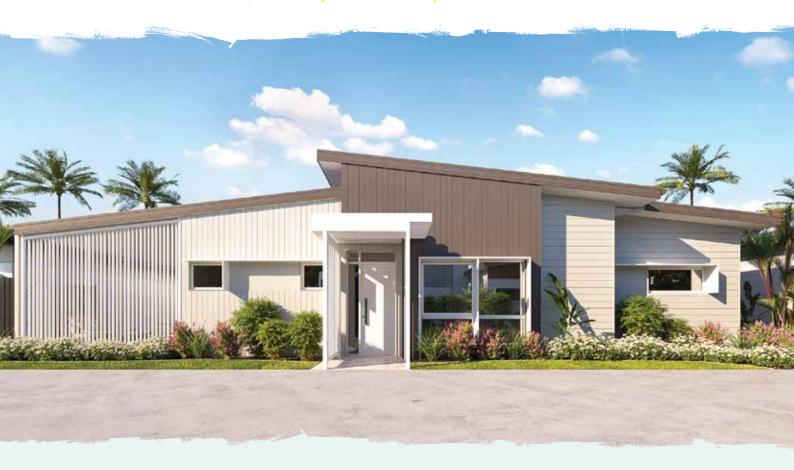

## The Cottee

This intelligently designed two-bedroom home with a multi-purpose room, makes the most of space completed with an amazing expansive 7.6 x 4.1m rear private alfresco. The Cottee features a sleek kitchen with European appliances, stone benchtops and handy refrigerator water access point. The two, full bathrooms feature stone benchtops and frameless, walk-in showers including ensuite with double vanity plus separate entrance to walk-in robe and ensuite. Smart design means four zones of ducted air conditioning to save energy and the flexibility to enjoy nature's gentle breezes with the elegant ceiling fans in each room. Not to mention the 15 x 6m garage for your RV, hobby or storage and secure side gate with Colourbond fencing.