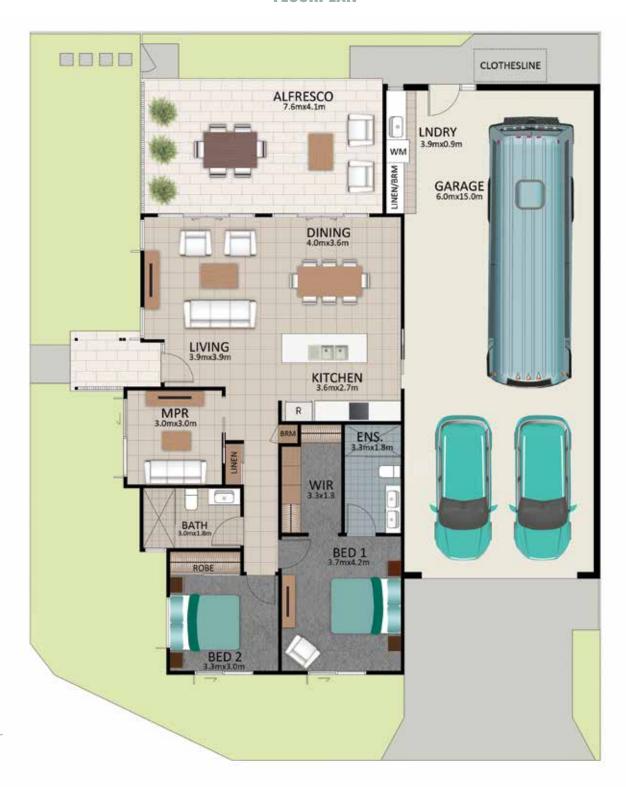

#### Areas (estimated metric m²)

| Garage (RV/car/boat) | 93  |
|----------------------|-----|
| Living               | 120 |
| Alfresco             | 31  |

Indicative floor plan (on reverse)

MPR = Multi Purpose Room

### **FLOORPLAN**

This is an indicative floor plan that may vary depending on which lot is selected. Site, lot conditions, supplier variations and council requirements may result in alterations to the house design as depicted. Minor variations in window size and shape could change for privacy and lighting reasons, screens may be added or removed to suit orientation, gate houses may be added or deleted to improve streetscape. Internal dimensions are indicative only and do not necessarily reflect overall GFA. April 2021.