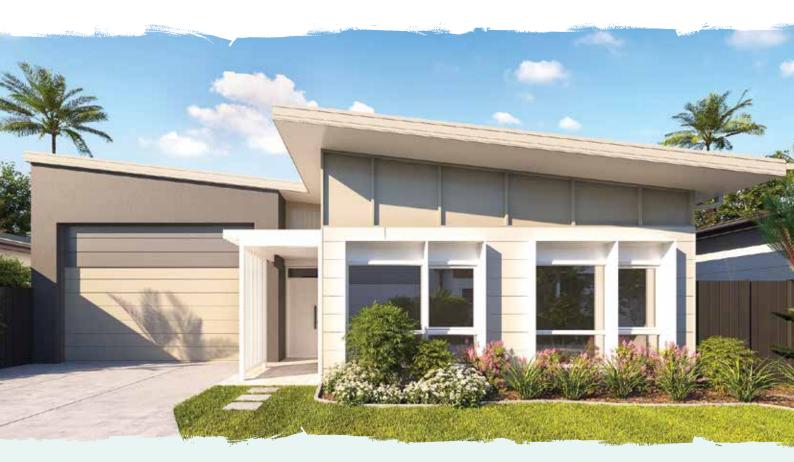

## The Watson

Enjoy this gorgeous three-bedroom home with open plan kitchen, living and dining areas. Live in style with Watson's designer kitchen complete with European appliances, stone benchtops, refrigerator water access point and plenty of storage. The Latitude25 homes feature smart energy through four zones of ducted air conditioning, plus you can achieve just the right air flow throughout with ceiling fans in each room, including the private alfresco area. Security is paramount with secure side gate and Colourbond fencing and the extra-large garage with room for your 16 x 6m RV and two cars is the deluxe cherry on top.