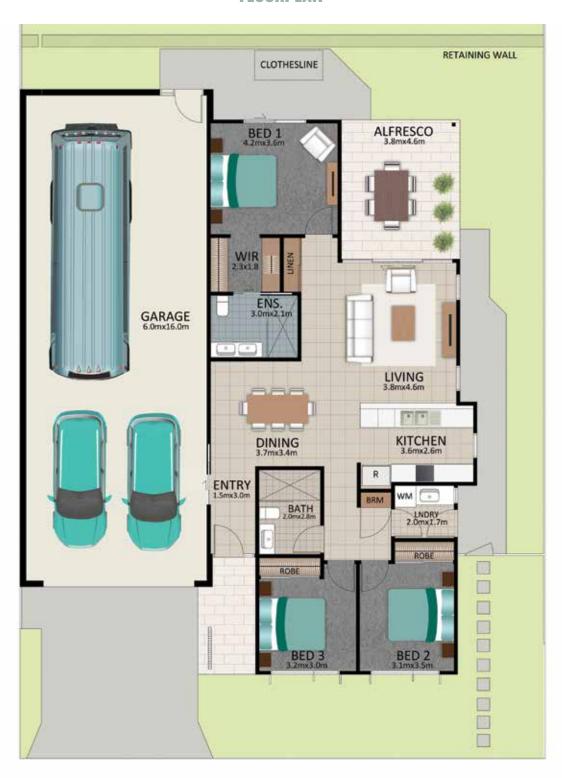

#### Areas (estimated metric m²)

| Garage (RV/car/boat) | 100 |
|----------------------|-----|
| Living               | 126 |
| Alfresco             | 17  |

Indicative floor plan (on reverse)

### **FLOORPLAN**

This is an indicative floor plan that may vary depending on which lot is selected. Site, lot conditions, supplier variations and council requirements may result in alterations to the house design as depicted. Minor variations in window size and shape could change for privacy and lighting reasons, screens may be added or removed to suit orientation, gate houses may be added or deleted to improve streetscape. Internal dimensions are indicative only and do not necessarily reflect overall GFA. April 2021.