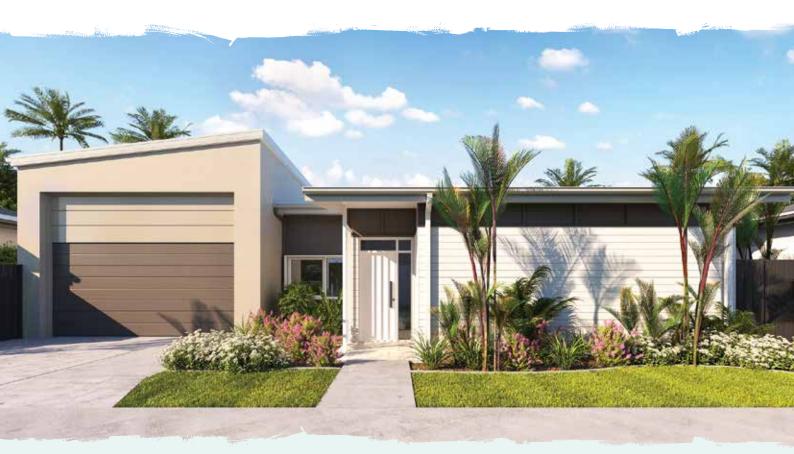

### The Franklin

Enjoy this gorgeous three-bedroom home that boasts an expansive seamless open plan kitchen, living and dining areas. Entertaining is effortless in the Franklin's designer kitchen complete with European appliances, stone benchtops, refrigerator water access point and butler's pantry. Staying comfortable and energy smart is easy with four zones of ducted air conditioning and just the right flow through of air generated by the ceiling fans throughout the indoor areas and the massive 8 x 3.5m rear private alfresco with double sliding door access. Plus, extra-large 16 x 6m garage with room for your RV and two cars.