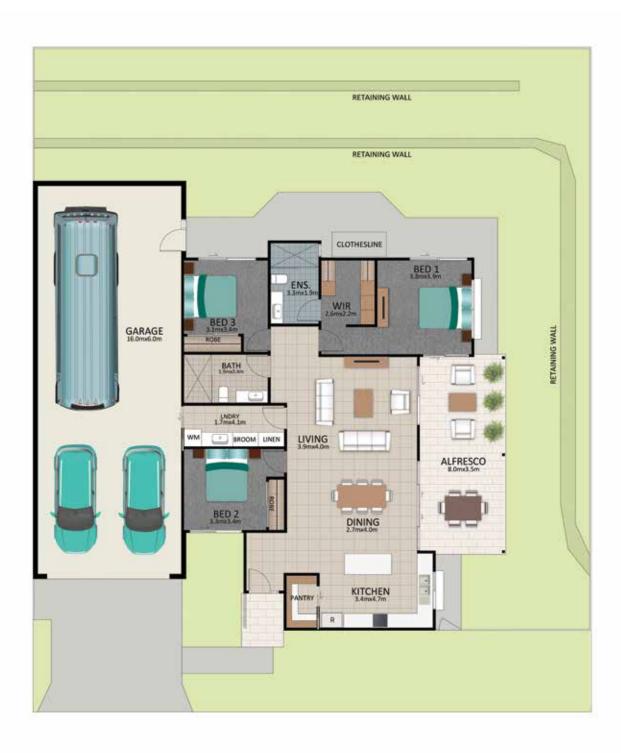

#### Areas (estimated metric m²)

| Garage (RV/car/boat) | 101 |
|----------------------|-----|
| Living               | 150 |
| Alfresco             | 29  |

Indicative floor plan (on reverse)

## **FRANKLIN MK2**

FLOORPLAN

This is an indicative floor plan that may vary depending on which lot is selected. Site, lot conditions, supplier variations and council requirements may result in alterations to the house design as depicted. Minor variations in window size and shape could change for privacy and lighting reasons, screens may be added or removed to suit orientation, gate houses may be added or deleted to improve streetscape. Internal dimensions are indicative only and do not necessarily reflect overall GFA. April 2021.