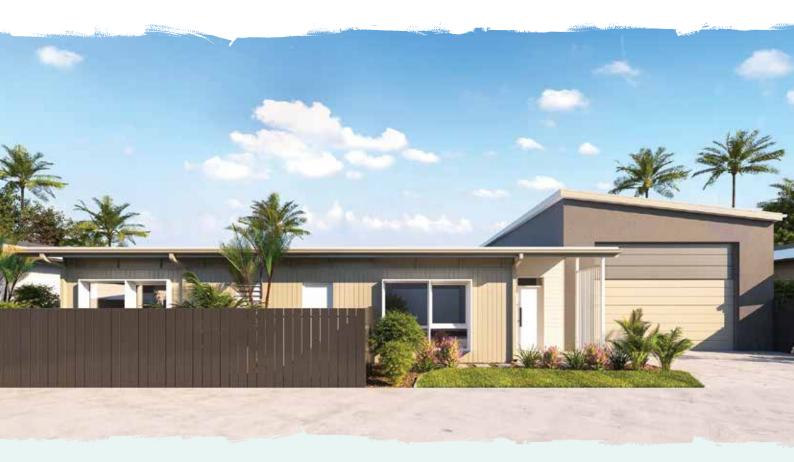

### The Franklin

Enjoy this gorgeous three-bedroom home that boasts an expansive seamless open plan kitchen, living and dining areas. Entertaining is effortless in the Franklin's designer kitchen complete with European appliances, stone benchtops, refrigerator water access point and butler's pantry. Staying comfortable and energy smart is easy with four zones of ducted air conditioning and just the right flow through of air generated by the ceiling fans throughout the indoor areas and the massive  $6.7 \times 5.9 \text{m}$  rear private alfresco with double sliding door access. Plus, extra-large 14 x 7m garage with room for your RV and two cars.