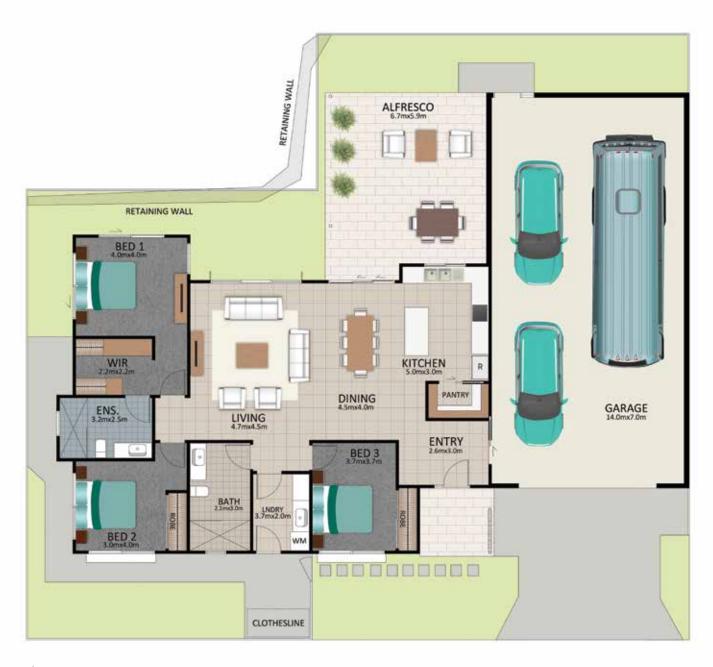

#### Areas (estimated metric m²)

| Garage (RV/car/boat) | 104 |
|----------------------|-----|
| Living               | 154 |
| Alfresco             | 38  |

Indicative floor plan (on reverse)

### **FLOORPLAN**

This is an indicative floor plan that may vary depending on which lot is selected. Site, lot conditions, supplier variations and council requirements may result in alterations to the house design as depicted. Minor variations in window size and shape could change for privacy and lighting reasons, screens may be added or removed to suit orientation, gate houses may be added or deleted to improve streetscape. Internal dimensions are indicative only and do not necessarily reflect overall GFA. April 2021.