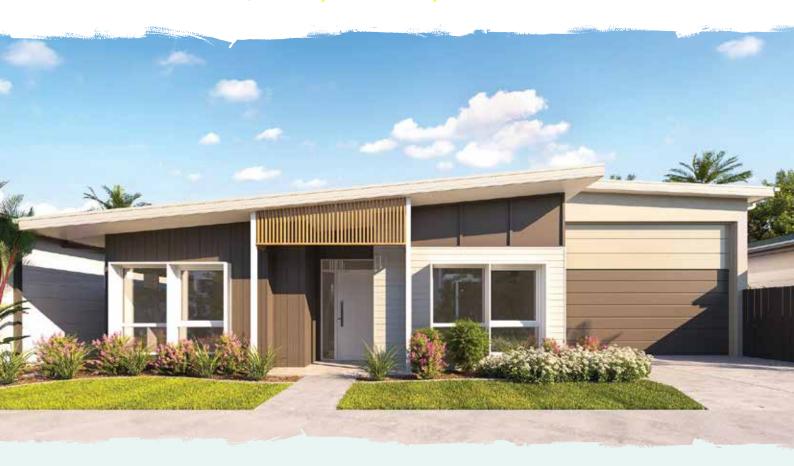

### The Bussell

This generous and spacious three-bedroom home features expansive raked ceilings to maximise light and showcase this Entertainer's Delight. The designer kitchen boasts high-quality finishing with European appliances, stone benchtops, refrigerator water access point and exclusive butler's pantry. Two luxury bathrooms include stone benchtops, frameless, walk-in showers and double vanity in ensuite. Extra smart spaces include a handy study nook, huge walk-in wardrobe in master bedroom and internal laundry with access to garage. Staying energy smart is easy with four zones of ducted air conditioning plus ceiling fans in all rooms including the alfresco area. The icing is the expansive 16 x 6m garage for your RV, big hobby and/or extra storage.