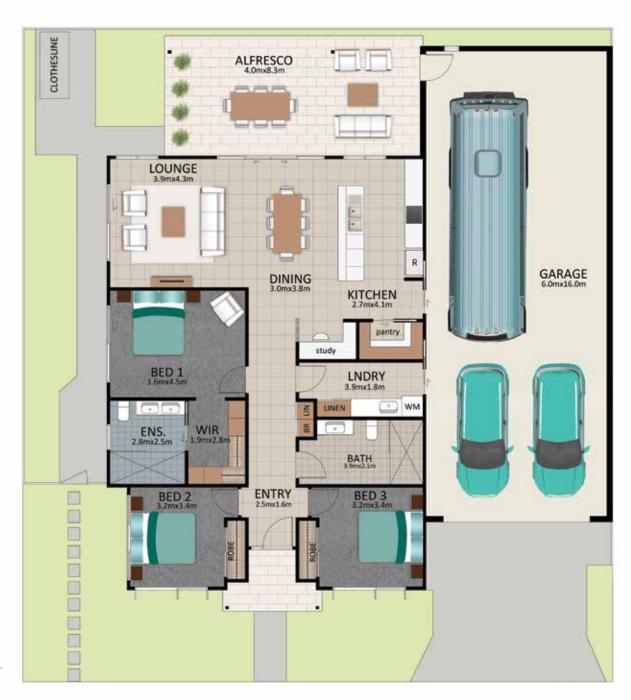

#### Areas (estimated metric m²)

| Garage (RV/car/boat) | 100 |
|----------------------|-----|
| Living               | 148 |
| Alfresco             | 34  |

Indicative floor plan (on reverse)

### **FLOORPLAN**

This is an indicative floor plan that may vary depending on which lot is selected. Site, lot conditions, supplier variations and council requirements may result in alterations to the house design as depicted. Minor variations in window size and shape could change for privacy and lighting reasons, screens may be added or removed to suit orientation, gate houses may be added or deleted to improve streetscape. Internal dimensions are indicative only and do not necessarily reflect overall GFA. April 2021.