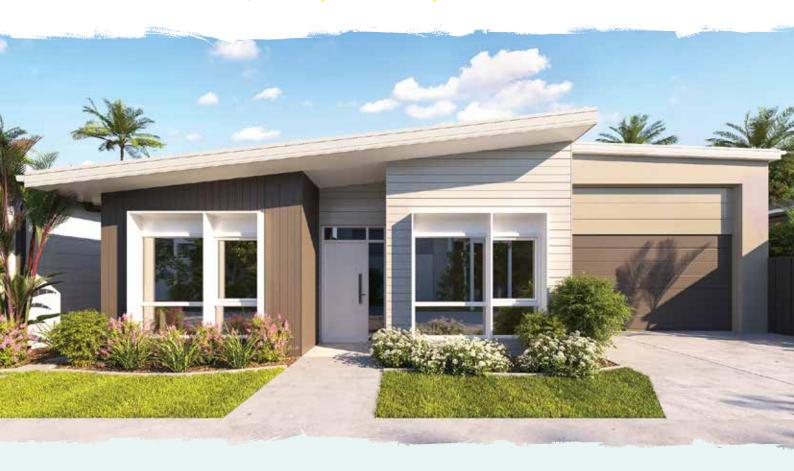

### The Pepper

The Pepper is indoor to outdoor living at its best. This beautifully designed, two-bedroom home with multi-purpose room maximises light and space with raked ceilings over the living area and expanding onto a large 5.5 x 4.7m private alfresco seamlessly. Revel in the designer kitchen with all the modern conveniences and style including European appliances, stone benchtops, refrigerator with water access point and essential walk-in pantry. The luxury continues with two full bathrooms boasting stone benchtops and frameless, walk-in showers. And, with handy features such as four zones of air conditioning, ceiling fans throughout, extra multi-purpose room and security of a side gate, your search for the perfect home is over.