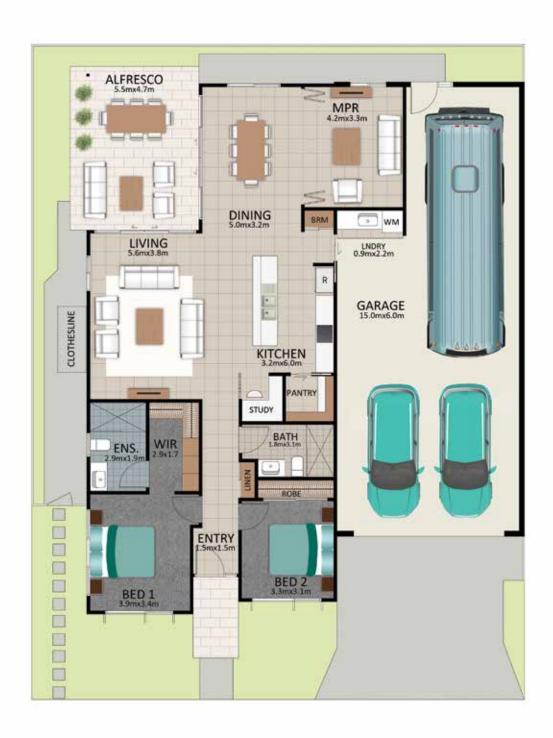

#### Areas (estimated metric m²)

| Garage (RV/car/boat) | 85  |
|----------------------|-----|
| Living               | 141 |
| Alfresco             | 24  |

Indicative floor plan (on reverse)

MPR = Multi Purpose Room

### **FLOORPLAN**

This is an indicative floor plan that may vary depending on which lot is selected. Site, lot conditions, supplier variations and council requirements may result in alterations to the house design as depicted. Minor variations in window size and shape could change for privacy and lighting reasons, screens may be added or removed to suit orientation, gate houses may be added or deleted to improve streetscape. Internal dimensions are indicative only and do not necessarily reflect overall GFA. April 2021.