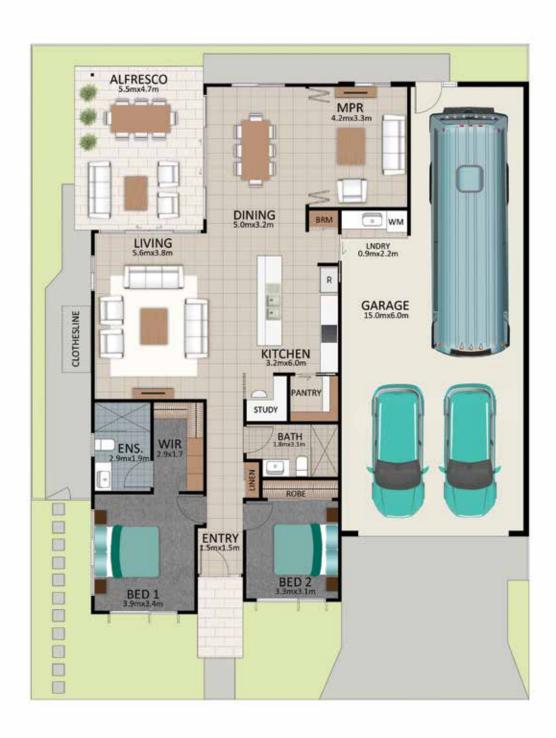

#### Areas (estimated metric m²)

| Garage (RV/car/boat) | 85  |
|----------------------|-----|
| Living               | 141 |
| Alfresco             | 24  |

Indicative floor plan (on reverse)

MPR = Multi Purpose Room

### **FLOORPLAN**

This is an indicative floor plan that may vary depending on which lot is selected. Site, lot conditions, supplier variations and council requirements may result in alterations to the house design as depicted. Minor variations in window size and shape could change for privacy and lighting reasons, screens may be added or removed to suit orientation, gate houses may be added or deleted to improve streetscape. Internal dimensions are indicative only and do not necessarily reflect overall GFA. April 2021.