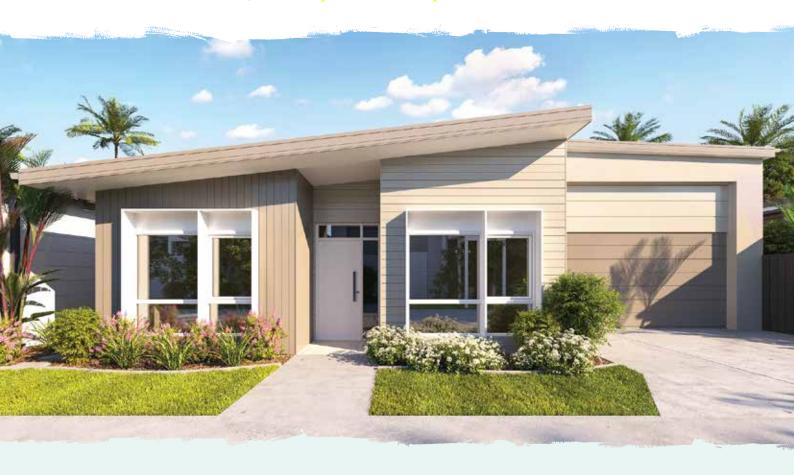

### The Pepper

The Pepper is indoor to outdoor living at its best. This beautifully designed, two-bedroom home with multi-purpose room maximises light and space with raked ceilings over the living area and expanding onto a large 5.5 x 4.7m private alfresco seamlessly. Revel in the designer kitchen with all the modern conveniences and style including European appliances, stone benchtops, refrigerator with water access point and essential walk-in pantry. The luxury continues with two full bathrooms boasting stone benchtops and frameless, walk-in showers. And, with handy features such as four zones of air conditioning, ceiling fans throughout, extra multi-purpose room and security of a side gate, your search for the perfect home is over.