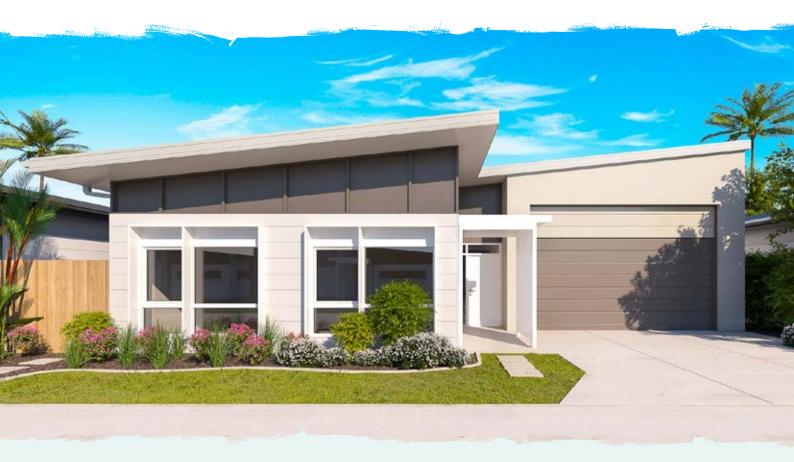

# WATSON

#### Areas (estimated metric m2)

| Garage (RV/car/boat) | 100 |
|----------------------|-----|
| Living               | 126 |
| Alfresco             | 17  |

Indicative floor plan (on reverse)

MPR = Multi Purpose Room