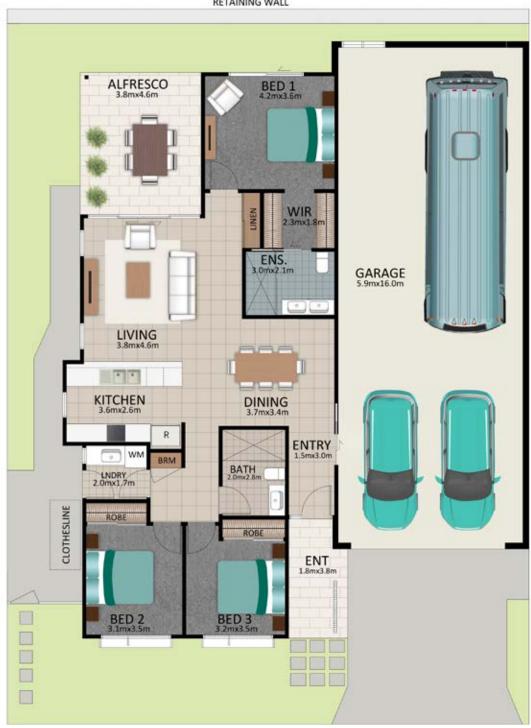

# WATSON FLOORPLAN

RETAINING WALL

This is an indicative floor plan that may vary depending on which lot is selected. Site, lot conditions, supplier variations and council requirements may result in alterations to the house design as depicted. Minor variations in window size and shape could change for privacy and lighting reasons, screens may be added or removed to suit orientation, gate houses may be added or deleted to improve streetscape. Internal dimensions are indicative only and do not necessarily reflect overall GFA. February 2019.