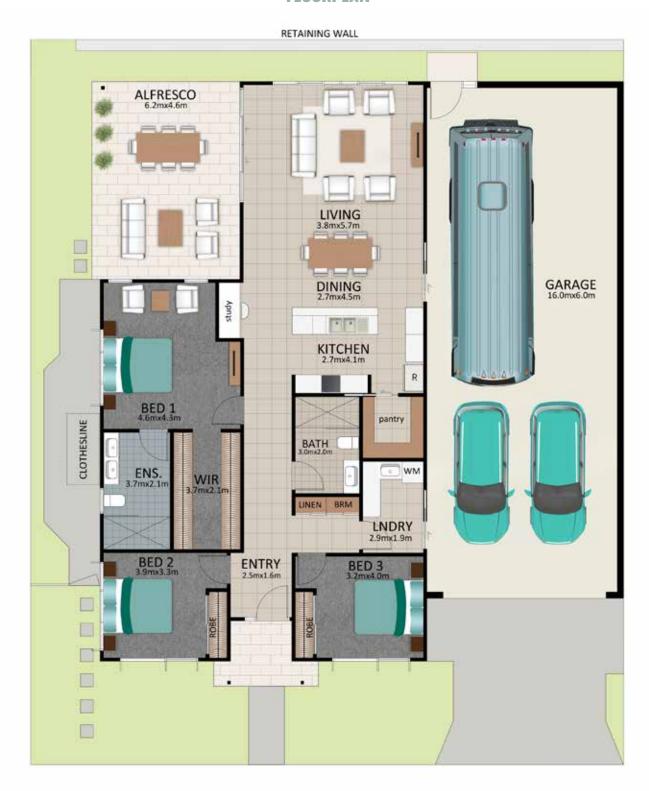

### Areas (estimated metric m2)

| Garage (RV/car/boat) | 101 |
|----------------------|-----|
| Living               | 159 |
| Alfresco             | 29  |

Indicative floor plan (on reverse)

MPR = Multi Purpose Room

# **EARHART**

## **FLOORPLAN**

This is an indicative floor plan that may vary depending on which lot is selected. Site, lot conditions, supplier variations and council requirements may result in alterations to the house design as depicted. Minor variations in window size and shape could change for privacy and lighting reasons, screens may be added or removed to suit orientation, gate houses may be added or deleted to improve streetscape. Internal dimensions are indicative only and do not necessarily reflect overall GFA. February 2019.