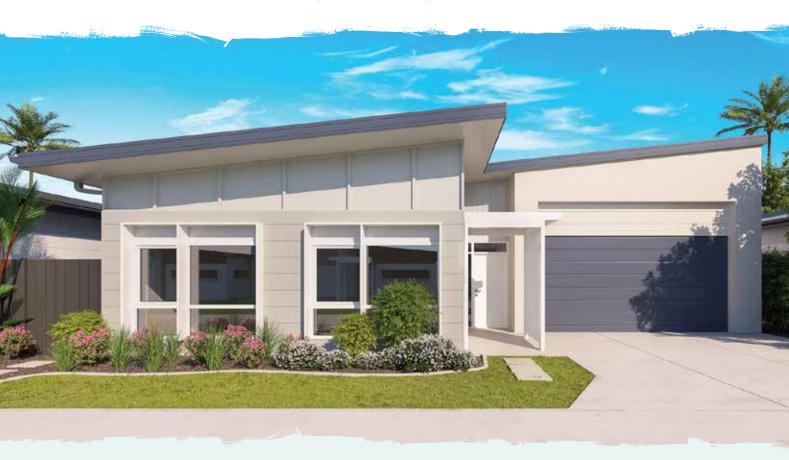

## LOT 168

# **WATSON MK3**

### Areas (estimated metric m2)

| Garage (RV/car/boat) | 80  |
|----------------------|-----|
| Living               | 137 |
| Alfresco             | 26  |

Indicative floor plan (on reverse)