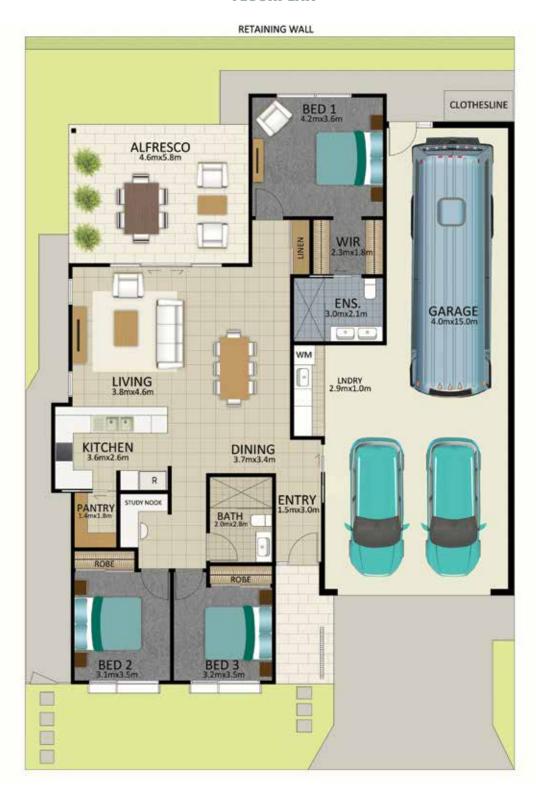

### Areas (estimated metric m2)

| Garage (RV/car/boat) | 80  |
|----------------------|-----|
| Living               | 137 |
| Alfresco             | 26  |

Indicative floor plan (on reverse)

# **WATSON MK3**

**FLOORPLAN** 

This is an indicative floor plan that may vary depending on which lot is selected. Site, lot conditions, supplier variations and council requirements may result in alterations to the house design as depicted. Minor variations in window size and shape could change for privacy and lighting reasons, screens may be added or removed to suit orientation, gate houses may be added or deleted to improve streetscape. Internal dimensions are indicative only and do not necessarily reflect overall GFA. July 2019.