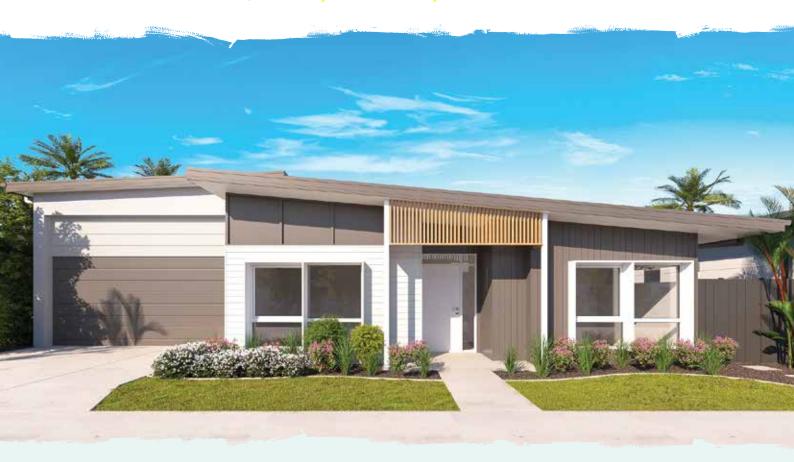

### LOT 165

# BUSSELL

#### Areas (estimated metric m²)

| Garage (RV/car/boat) | 100 |
|----------------------|-----|
| Living               | 148 |
| Alfresco             | 34  |

Indicative floor plan (on reverse)