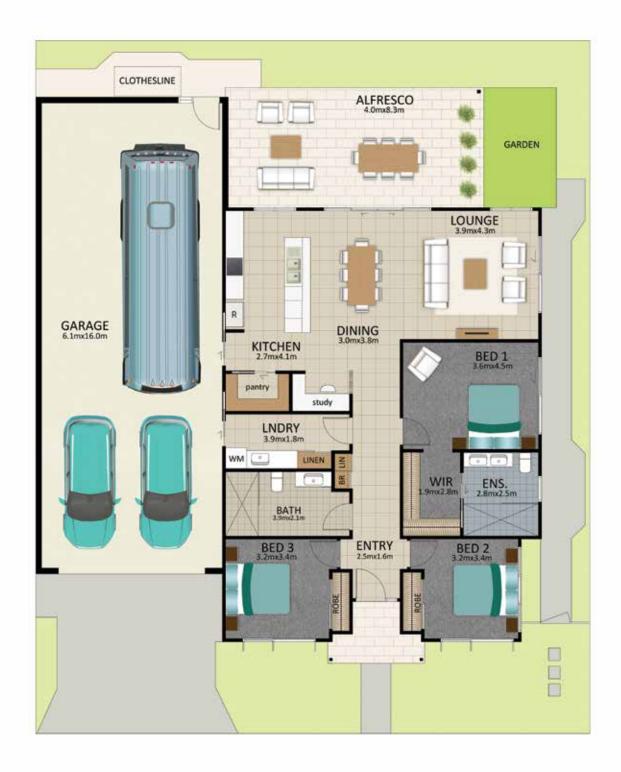

## **BUSSELL**

#### **FLOORPLAN**

This is an indicative floor plan that may vary depending on which lot is selected. Site, lot conditions, supplier variations and council requirements may result in alterations to the house design as depicted. Minor variations in window size and shape could change for privacy and lighting reasons, screens may be added or removed to suit orientation, gate houses may be added or deleted to improve streetscape. Internal dimensions are indicative only and do not necessarily reflect overall GFA. July 2019.