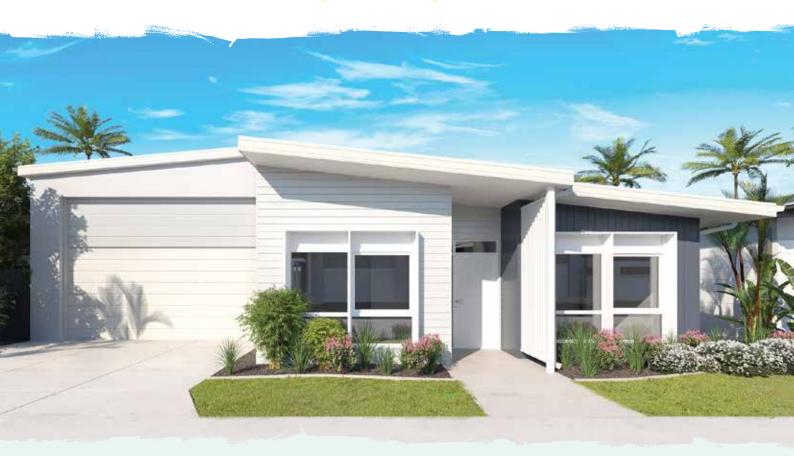

#### LOT 161

## ROBSON

#### Areas (estimated metric m²)

| Garage (RV/car/boat) | 64  |
|----------------------|-----|
| Living               | 137 |
| Alfresco             | 25  |

Indicative floor plan (on reverse)