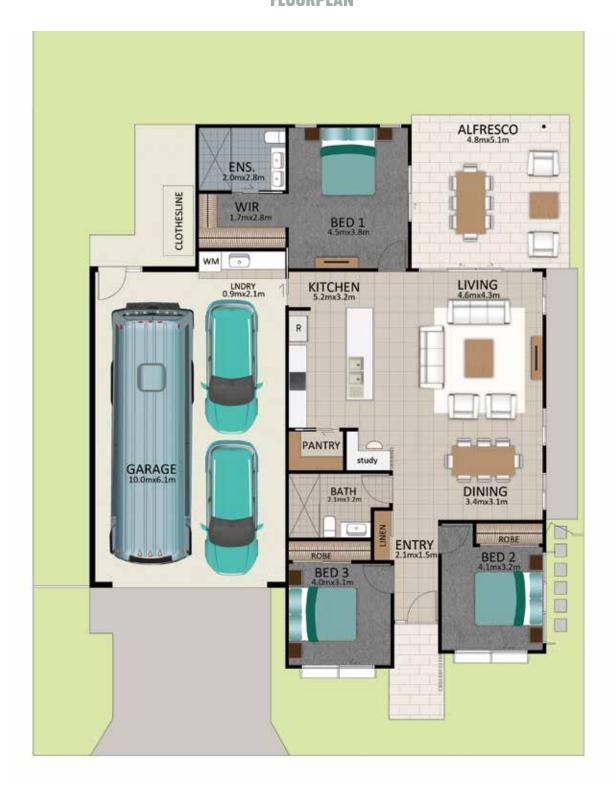

#### Areas (estimated metric m²)

| Garage (RV/car/boat) | 64  |
|----------------------|-----|
| Living               | 137 |
| Alfresco             | 25  |

Indicative floor plan (on reverse)

# ROBSON

This is an indicative floor plan that may vary depending on which lot is selected. Site, lot conditions, supplier variations and council requirements may result in alterations to the house design as depicted. Minor variations in window size and shape could change for privacy and lighting reasons, screens may be added or removed to suit orientation, gate houses may be added or deleted to improve streetscape. Internal dimensions are indicative only and do not necessarily reflect overall GFA. July 2019.