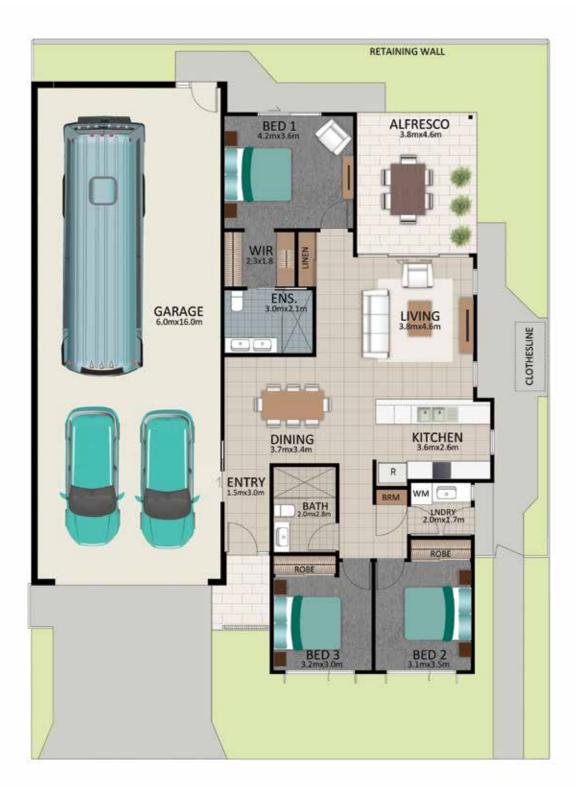

## Areas (estimated metric m²)

| Garage (RV/car/boat) | 100 |
|----------------------|-----|
| Living               | 126 |
| Alfresco             | 17  |

Indicative floor plan (on reverse)

## WATSON

This is an indicative floor plan and site area plan only, that may vary, as well as fence lines and retaining walls, depending on which lot is selected. Site, lot conditions, supplier variations and council requirements may result in alterations to the house design as depicted. Minor variations in window size and shape could change for privacy and lighting reasons, pathways and screens may be added or removed to suit orientation and improve streetscape. April 2024.