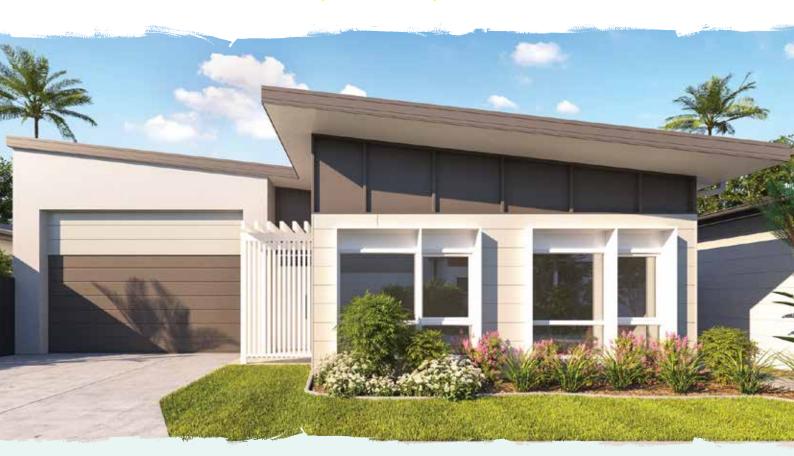

## The Watson

Enjoy this gorgeous three-bedroom home with open plan kitchen, living and dining areas. Live in style with Watson's designer kitchen complete with European appliances, stone benchtops, refrigerator water access point and plenty of storage. The Latitude25 homes feature smart energy through four zones of ducted air conditioning, plus you can achieve just the right air flow throughout with ceiling fans in each room, including the private alfresco area. Security is paramount with secure side gate and Colourbond fencing and the extra-large 16 x 6m RV garage and two cars is the deluxe cherry on top.