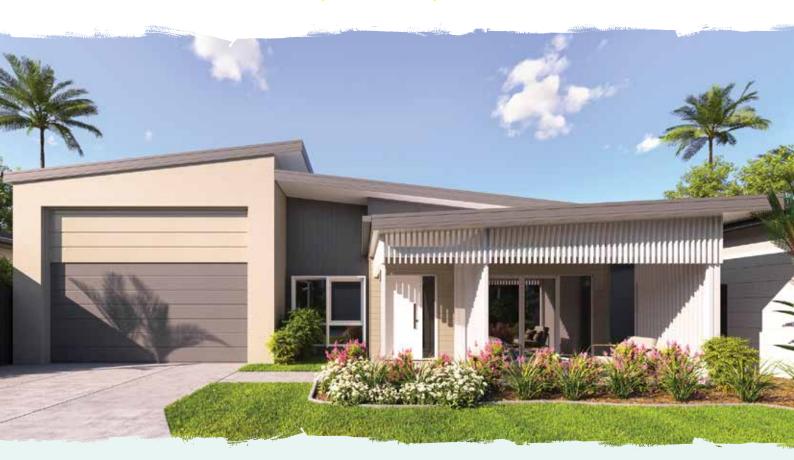

## The Morrison

The Morrison is a two bedroom, two bathroom home with a spacious multipurpose room for visitors, study or space for hobbies. The well-appointed kitchen exudes quality, boasting sleek stone benchtops and European appliances. Its thoughtful design seamlessly integrates an expansive alfresco area (measuring 4.0 x 3.2m), perfect for outdoor relaxation and entertainment. Complete peace of mind is ensured by the secure side gate and durable Colourbond Fencing. The focus on energy efficiency remains paramount in the Morrison. Not only is the design light and bright, enjoy optimal climate control with the four-zone, ducted air conditioning, catering to various preferences. Plus, ceiling fans are thoughtfully placed throughout, effortlessly carrying the gentle fresh breezes of Latitude25 living.