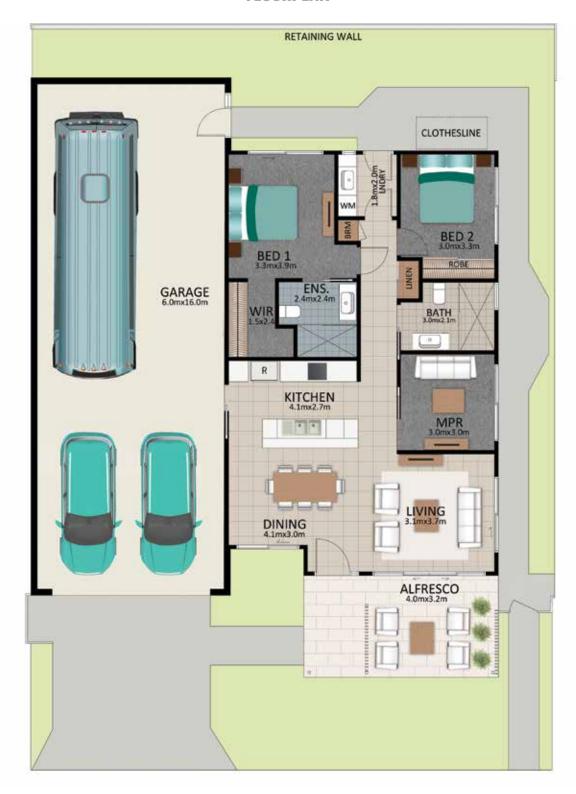

#### Areas (estimated metric m²)

| Garage (RV/car/boat) | 103 |
|----------------------|-----|
| Living               | 112 |
| Alfresco             | 20  |

Indicative floor plan (on reverse)

### **FLOORPLAN**

This is an indicative floor plan and site area plan only, that may vary, as well as fence lines and retaining walls, depending on which lot is selected. Site, lot conditions, supplier variations and council requirements may result in alterations to the house design as depicted. Minor variations in window size and shape could change for privacy and lighting reasons, pathways and screens may be added or removed to suit orientation and improve streetscape. April 2024.