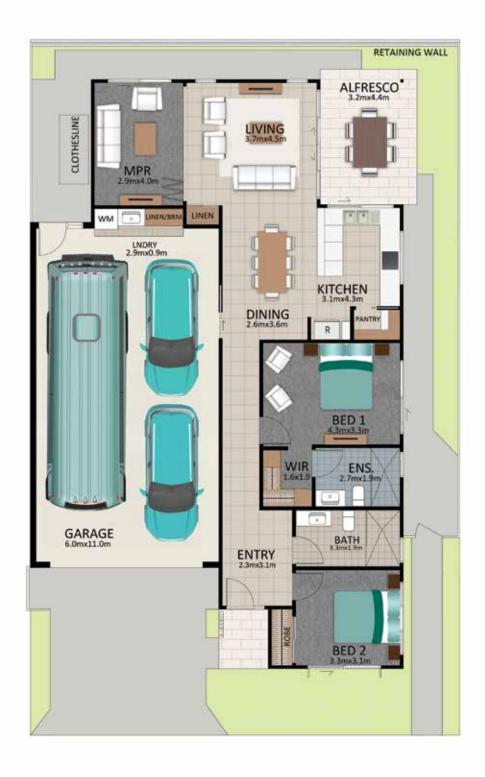

## Areas (estimated metric m²)

| Garage (RV/car/boat) | 69  |
|----------------------|-----|
| Living               | 121 |
| Alfresco             | 13  |

Indicative floor plan (on reverse)

MPR = Multi Purpose Room

## **DAVIDSON MK3**

FLOORPLAN

This is an indicative floor plan and site area plan only, that may vary, as well as fence lines and retaining walls, depending on which lot is selected. Site, lot conditions, supplier variations and council requirements may result in alterations to the house design as depicted. Minor variations in window size and shape could change for privacy and lighting reasons, pathways and screens may be added or removed to suit orientation and improve streetscape. April 2024.