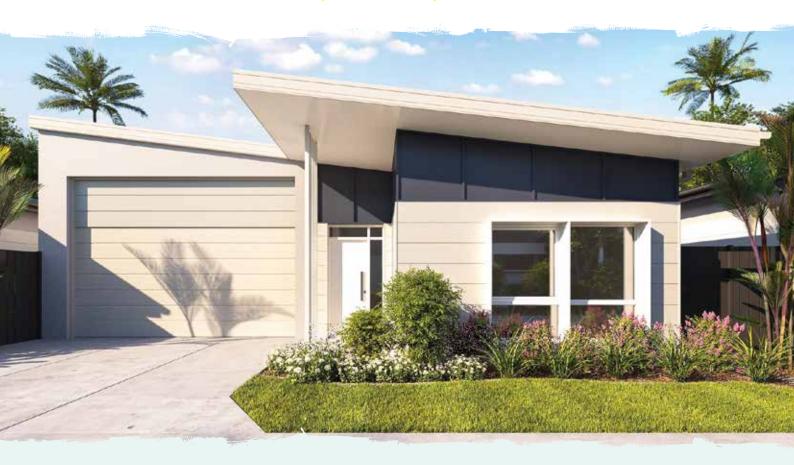

## The Davidson MK3

The architecturally designed Davidson MK3 features 2 bedroom plus an extra multi-purpose room, providing many options for visitors or an extra hobby/office area. As soon as you step into the Davidson MK3, you are greeted by 9ft ceilings and a welcoming wide entrance foyer. These high ceilings are featured throughout the home and the designer kitchen features European appliances as well as 20mm stone benchtops. A refrigerator water access point plus a highly desirable walk-in pantry and under roof alfresco compliments the seamless transition from kitchen to outdoor entertainment area. Four zones of ducted air-conditioning allows you to stay energy smart plus enjoy gentle breezes with the ceiling fans in each room. Elegant bathrooms feature stone benchtops and frameless showers with floor to ceiling tiles. The RV garage provides you with 11 x 6m of space, large enough for the big rig or additional space for hobby/storage and peace of mind with secure side gate and Colourbond fencing.