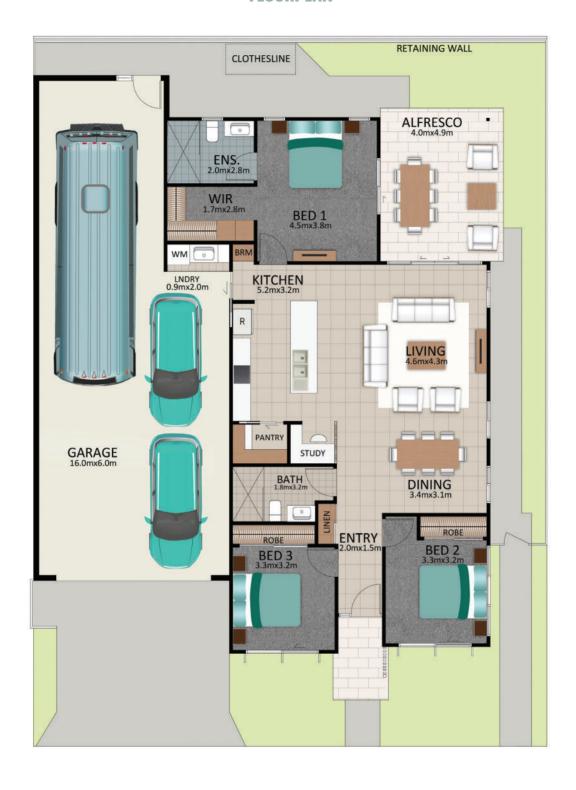

#### Areas (estimated metric m²)

| Garage (RV/car/boat) | 89  |
|----------------------|-----|
| Living               | 136 |
| Alfresco             | 20  |

Indicative floor plan (on reverse)

### **FLOORPLAN**

This is an indicative floor plan and site area plan only, that may vary, as well as fence lines and retaining walls, depending on which lot is selected. Site, lot conditions, supplier variations and council requirements may result in alterations to the house design as depicted. Minor variations in window size and shape could change for privacy and lighting reasons, pathways and screens may be added or removed to suit orientation and improve streetscape. October 2023.