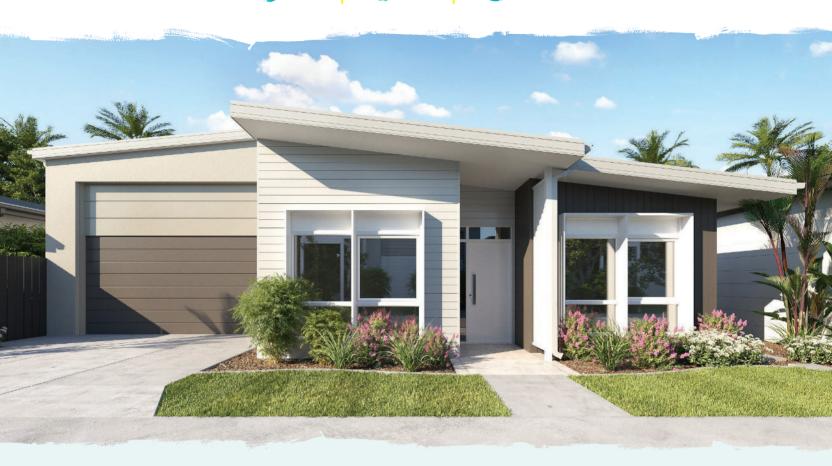

## The Robson

This beautifully designed, three-bedroom home with the addition of a built-in study nook, is sure to please with plenty of space for visitors or hobbies.

The sleek kitchen features European appliances, stone benchtops and refrigerator water access point plus an amazing butler's pantry. The two bathrooms feature stone benchtops and frameless, walk-in showers and separate entrances to the walk-in robe and ensuite, in the main bedroom.

Four zones of ducted air conditioning enable you to stay energy smart and enjoy the gentle breeze with ceiling fans in each room and on the spacious  $4.0 \times 4.9 \text{m}$ alfresco. Not to mention, a 16 x 4m RV Garage for the big rig or additional space for a hobby or storage and secure side gate with Colourbond fencing.