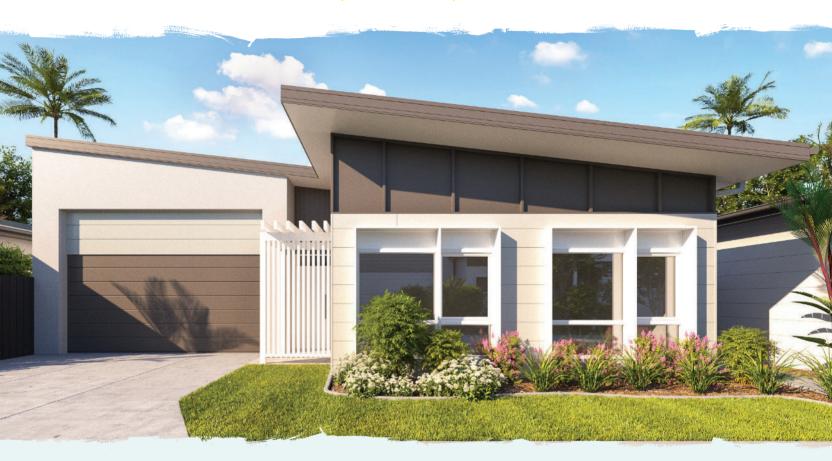

## The Watson

Enjoy this gorgeous three-bedroom home with open plan kitchen, living and dining areas. Live in style with Watson's designer kitchen complete with European appliances, stone benchtops, refrigerator water access point and plenty of storage. The Latitude25 homes feature smart energy through four zones of ducted air conditioning, plus you can achieve just the right air flow throughout with ceiling fans in each room, including the private alfresco area. Security is paramount with secure side gate and Colourbond fencing and the extra-large 16 x 6m RV garage and two cars is the deluxe cherry on top.