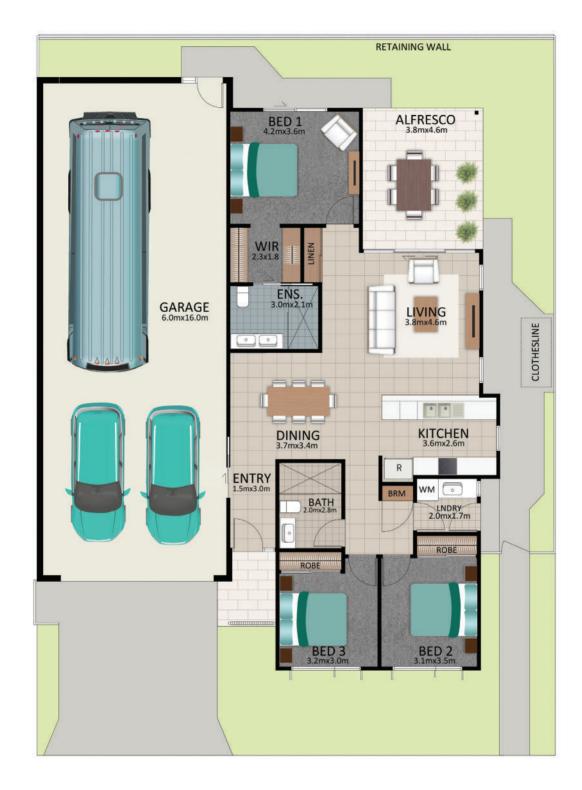

## Areas (estimated metric m²)

| Garage (RV/car/boat) | 100 |
|----------------------|-----|
| Living               | 126 |
| Alfresco             | 17  |

Indicative floor plan (on reverse)

## WATSON **FLOORPLAN**

This is an indicative floor plan and site area plan only, that may vary, as well as fence lines and retaining walls, depending on which lot is selected. Site, lot conditions, supplier variations and council requirements may result in alterations to the house design as depicted. Minor variations in window size and shape could change for privacy and lighting reasons, pathways and screens may be added or removed to suit orientation and improve streetscape. October 2023.