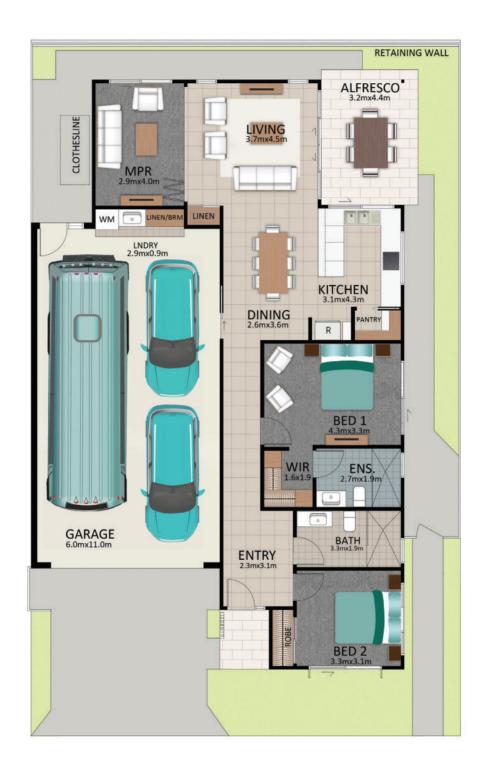

## Areas (estimated metric m²)

| Garage (RV/car/boat) | 69  |
|----------------------|-----|
| Living               | 121 |
| Alfresco             | 13  |

Indicative floor plan (on reverse)

MPR = Multi Purpose Room

## **DAVIDSON MK3**

**FLOORPLAN** 

This is an indicative floor plan and site area plan only, that may vary, as well as fence lines and retaining walls, depending on which lot is selected. Site, lot conditions, supplier variations and council requirements may result in alterations to the house design as depicted. Minor variations in window size and shape could change for privacy and lighting reasons, pathways and screens may be added or removed to suit orientation and improve streetscape. October 2023.