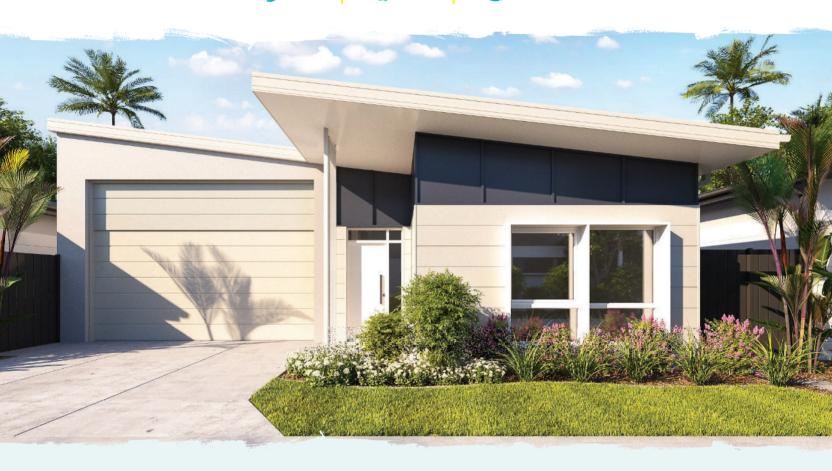

## **DAVIDSON MK3**

## the Davidson MK3

The architecturally designed Davidson MK3 features 2 bedroom plus an extra multi-purpose room, providing many options for visitors or an extra hobby/office area. As soon as you step into the Davidson MK3, you are greeted by 9ft ceilings and a welcoming wide entrance foyer. These high ceilings are featured throughout the home and the designer kitchen features European appliances as well as 20mm stone benchtops. A refrigerator water access point plus a highly desirable walk-in pantry and under roof alfresco compliments the seamless transition from kitchen to outdoor entertainment area. Four zones of ducted air-conditioning allows you to stay energy smart plus enjoy gentle breezes with the ceiling fans in each room. Elegant bathrooms feature stone benchtops and frameless showers with floor to ceiling tiles. The RV garage provides you with 11 x 6m of space, large enough for the big rig or additional space for hobby/storage and peace of mind with secure side gate and Colourbond fencing.