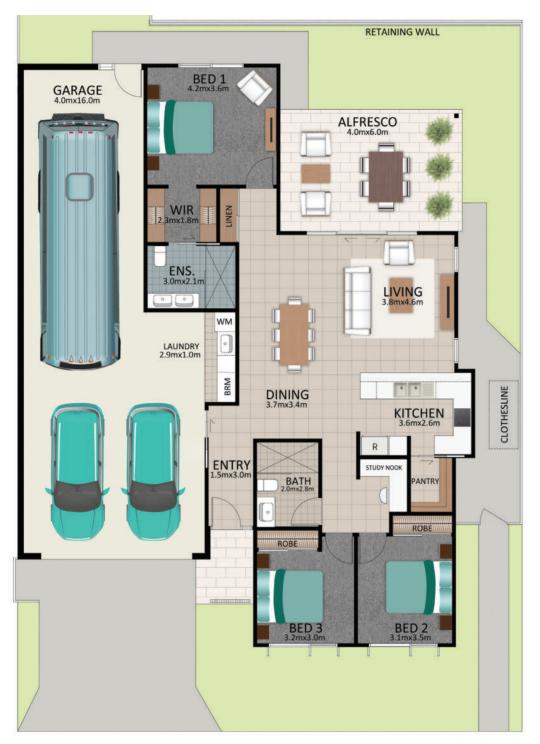

## The Watson MK2

It's elementary – the Watson MK2 is large and in charge with spacious interiors throughout. This smart and stylish design includes three bedrooms and ultimate privacy with the master bedroom at the rear. The wonderful open plan living flows into the expansive 6 x 4m rear private alfresco and the designer kitchen boasts all the modern conveniences and style you desire including European appliances, stone benchtops, refrigerator with water access point and essential walk-in pantry. The luxury continues with two full bathrooms featuring stone benchtops, frameless, walk-in showers and an ensuite double vanity. Loads of added benefits include four zones of air conditioning, ceiling fans throughout, study nook, laundry in garage and security of a side gate plus an ample 16 x 4m RV garage. What more could you ask for?

visitlatitude25.com.au

Areas (estimated metric m<sup>2</sup>)

Living

Alfresco

Garage (RV/car/boat)

Indicative floor plan (on reverse)

This is an indicative floor plan and site area plan only, that may vary, as well as fence lines and retaining walls, depending on which lot is selected. Site, lot conditions, supplier variations and council requirements may result in alterations to the house design as depicted. Minor variations in window size and shape could change for privacy and lighting reasons, pathways and screens may be added or removed to suit orientation and improve streetscape. October 2023.