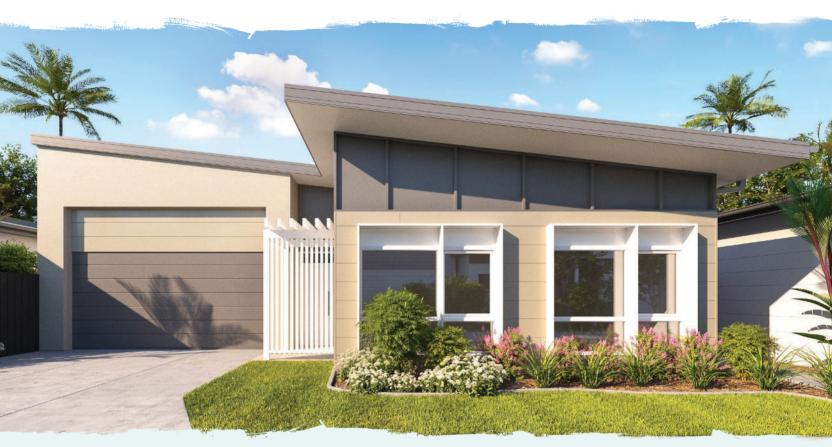

## The Watson MK2

It's elementary – the Watson MK2 is large and in charge with spacious interiors throughout. This smart and stylish design includes three bedrooms and ultimate privacy with the master bedroom at the rear. The wonderful open plan living flows into the expansive 6 x 4m rear private alfresco and the designer kitchen boasts all the modern conveniences and style you desire including European appliances, stone benchtops, refrigerator with water access point and essential walk-in pantry. The luxury continues with two full bathrooms featuring stone benchtops, frameless, walk-in showers and an ensuite double vanity. Loads of added benefits include four zones of air conditioning, ceiling fans throughout, study nook, laundry in garage and security of a side gate plus an ample 16 x 4m RV garage. What more could you ask for?