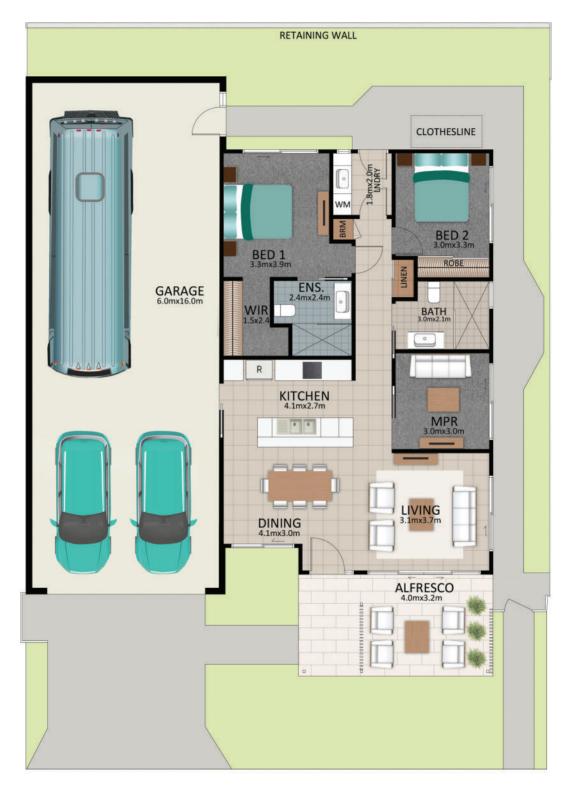

## Areas (estimated metric m²)

| Garage (RV/car/boat) | 103 |
|----------------------|-----|
| Living               | 112 |
| Alfresco             | 20  |

Indicative floor plan (on reverse)

## **MORRISON**

**FLOORPLAN** 

This is an indicative floor plan and site area plan only, that may vary, as well as fence lines and retaining walls, depending on which lot is selected. Site, lot conditions, supplier variations and council requirements may result in alterations to the house design as depicted. Minor variations in window size and shape could change for privacy and lighting reasons, pathways and screens may be added or removed to suit orientation and improve streetscape. August 2023.