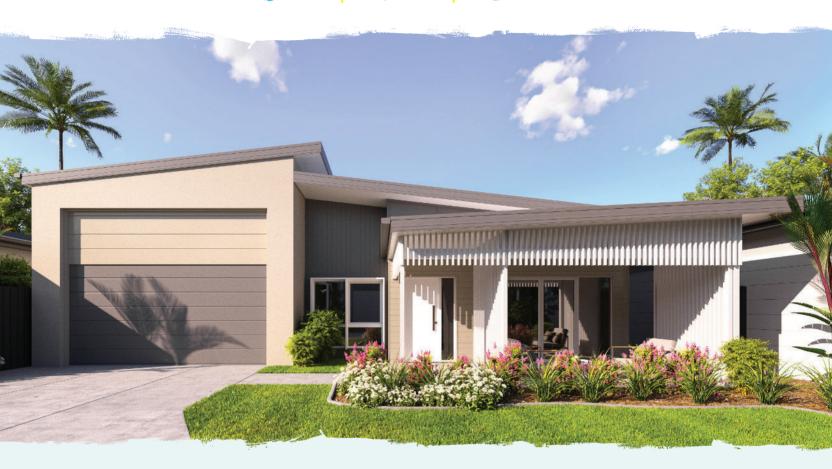

## **MORRISON**

## the Morrison

The Morrison is a two bedroom, two bathroom home with a spacious multipurpose room for visitors, study or space for hobbies. The well-appointed kitchen exudes quality, boasting sleek stone benchtops and European appliances. Its thoughtful design seamlessly integrates an expansive alfresco area (measuring 4.0 x 3.2m), perfect for outdoor relaxation and entertainment. Complete peace of mind is ensured by the secure side gate and durable Colourbond Fencing. The focus on energy efficiency remains paramount in the Morrison. Not only is the design light and bright, enjoy optimal climate control with the four-zone, ducted air conditioning, catering to various preferences. Plus, ceiling fans are thoughtfully placed throughout, effortlessly carrying the gentle fresh breezes of Latitude25 living.