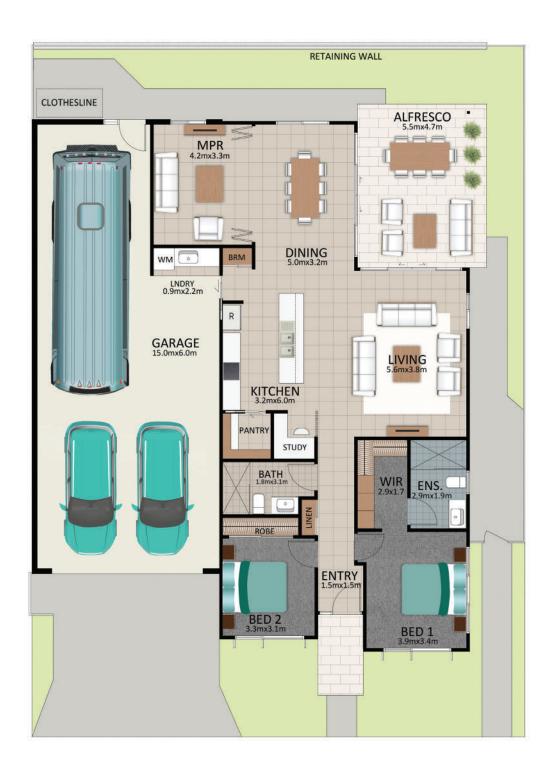

#### Areas (estimated metric m²)

| Garage (RV/car/boat) | 85  |
|----------------------|-----|
| Living               | 141 |
| Alfresco             | 24  |

Indicative floor plan (on reverse)

MPR = Multi Purpose Room

### **FLOORPLAN**

This is an indicative floor plan and site area plan only, that may vary, as well as fence lines and retaining walls, depending on which lot is selected. Site, lot conditions, supplier variations and council requirements may result in alterations to the house design as depicted. Minor variations in window size and shape could change for privacy and lighting reasons, pathways and screens may be added or removed to suit orientation and improve streetscape. July 2023.