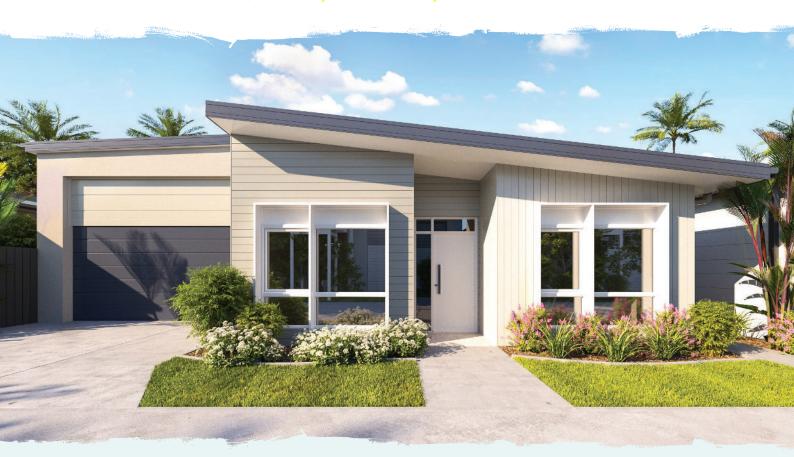

## The Pepper

The Pepper is indoor to outdoor living at its best. This beautifully designed, two-bedroom home with multi-purpose room maximises light and space with raked ceilings over the living area and expanding onto a large  $5.5 \times 4.7 \text{m}$  private alfresco seamlessly. Revel in the designer kitchen with all the modern conveniences and style including European appliances, stone benchtops, refrigerator with water access point and essential walk-in pantry. The luxury continues with two full bathrooms boasting stone benchtops and frameless, walk-in showers. And, with handy features such as four zones of air conditioning, ceiling fans throughout, extra multi-purpose room and security of a side gate, your search for the perfect home is over.