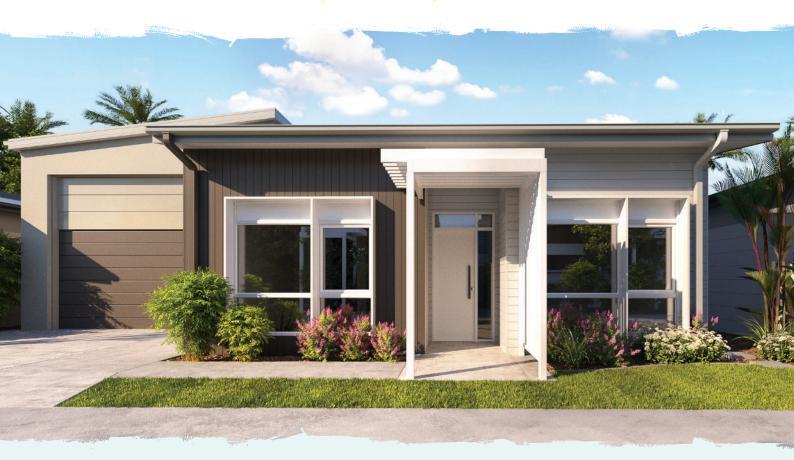

The Kingsley

If outdoor living space is high on the priority list when choosing a home design, then the "Kingsley" is sure to impress. Boasting a huge 7.9m x 4.3m private, rear, covered alfresco, this 2 bed plus MPR home can easily accommodate friends and family that visit. A servery out to your enviable alfresco allows you to keep connected with friends and family whilst utilising the generously appointed kitchen.

The main bedroom easily fits a king sized bed, flowing onto a spacious WIR. The ensuite, features floor to ceiling tiling and walk in shower. The main bathroom is smartly located in-between the guest bedroom and the MPR. The RV garage is one of our biggest,  $16 \times 6m$ . Tucked away at the rear of the garage is a generous laundry with great storage options.