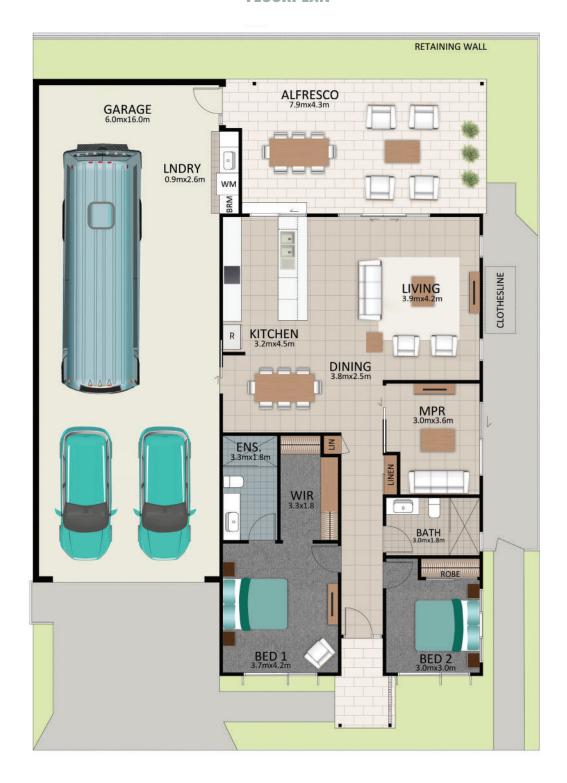

## Areas (estimated metric m²)

| Garage (RV/car/boat) | 99  |
|----------------------|-----|
| Living               | 130 |
| Alfresco             | 35  |

Indicative floor plan (on reverse)

MPR = Multi Purpose Room

## **FLOORPLAN**

This is an indicative floor plan and site area plan only, that may vary, as well as fence lines and retaining walls, depending on which lot is selected. Site, lot conditions, supplier variations and council requirements may result in alterations to the house design as depicted. Minor variations in window size and shape could change for privacy and lighting reasons, pathways and screens may be added or removed to suit orientation and improve streetscape. July 2023.