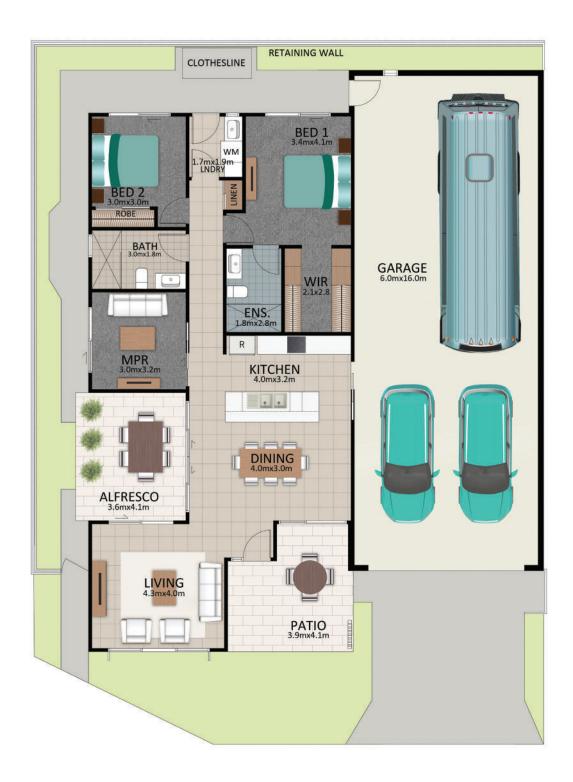

## Areas (estimated metric m²)

| Garage (RV/car/boat) | 102 |
|----------------------|-----|
| Living               | 120 |
| Alfresco             | 15  |
| Patio                | 15  |

Indicative floor plan (on reverse)

MPR = Multi Purpose Room

The Kennard

The Kennard is a beautifully designed two-bedroom home with multi purpose room, that maximises light with raked ceiling over the dining area and expanding into a private side alfresco area. This home design takes full advantage of aspect, with an extra front patio area that enhances the welcoming entrance. Enjoy the designer kitchen with all the modern conveniences and style including European appliances, stone benchtops and refrigerator with water access point. The luxury continues with two bathrooms boasting stone benchtops and frameless, walkin showers. Additional abundant and handy features include four zones of air conditioning for smart energy consumption, convenient ceiling fans throughout, extra multi-purpose room, internal laundry, 16 x 6m garage, which includes a 3.6m opening, plus security of side gate and Colourbond fencing.

## **FLOORPLAN**

This is an indicative floor plan and site area plan only, that may vary, as well as fence lines and retaining walls, depending on which lot is selected. Site, lot conditions, supplier variations and council requirements may result in alterations to the house design as depicted. Minor variations in window size and shape could change for privacy and lighting reasons, pathways and screens may be added or removed to suit orientation and improve streetscape. July 2023.