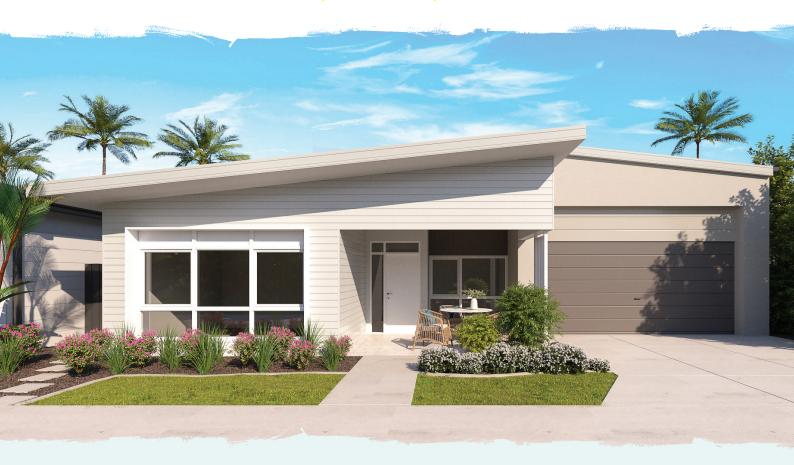

MPR = Multi Purpose Room

The Kennard

The Kennard is a beautifully designed two-bedroom home with multi purpose room, that maximises light with raked ceiling over the dining area and expanding into a private side alfresco area. This home design takes full advantage of aspect, with an extra front patio area that enhances the welcoming entrance. Enjoy the designer kitchen with all the modern conveniences and style including European appliances, stone benchtops and refrigerator with water access point. The luxury continues with two bathrooms boasting stone benchtops and frameless, walkin showers. Additional abundant and handy features include four zones of air conditioning for smart energy consumption, convenient ceiling fans throughout, extra multi-purpose room, internal laundry, 16 x 6m garage, which includes a 3.6m opening, plus security of side gate and Colourbond fencing.