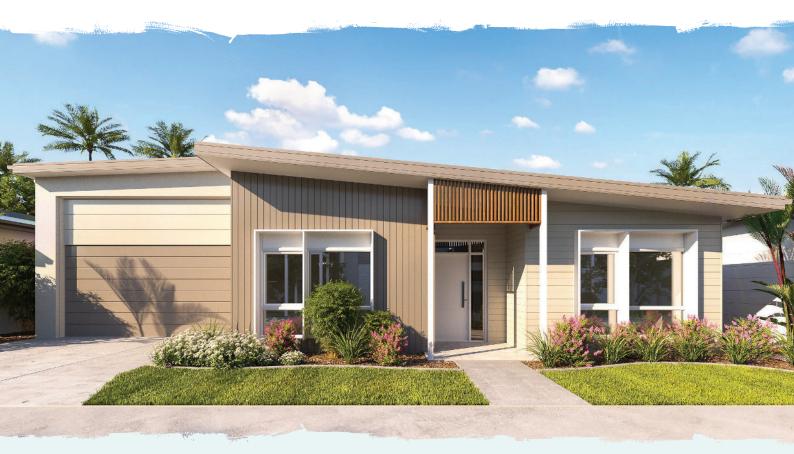

## Areas (estimated metric m²)Garage (RV/car/boat)101Living157Alfresco29

Indicative floor plan (on reverse)

The Earhart

The Earhart is a beautifully designed three-bedroom home maximising light and space with raked ceilings over the living area and flowing out to an expansive 6.2 x 4.7m private rear alfresco area. You will take entertaining to the next level with the designer kitchen featuring all the modern conveniences and style including European appliances, stone benchtops, refrigerator with water access point and an essential butler's pantry. Enjoy separate entry to the walk-in robe and double vanity ensuite in the large main bedroom plus full luxury bathroom with stone benchtops, frameless and walk-in shower. With handy features such as four zones of air conditioning, ceiling fans throughout, study nook, internal laundry with garage access and security of side gate, your search for the perfect abode is over.