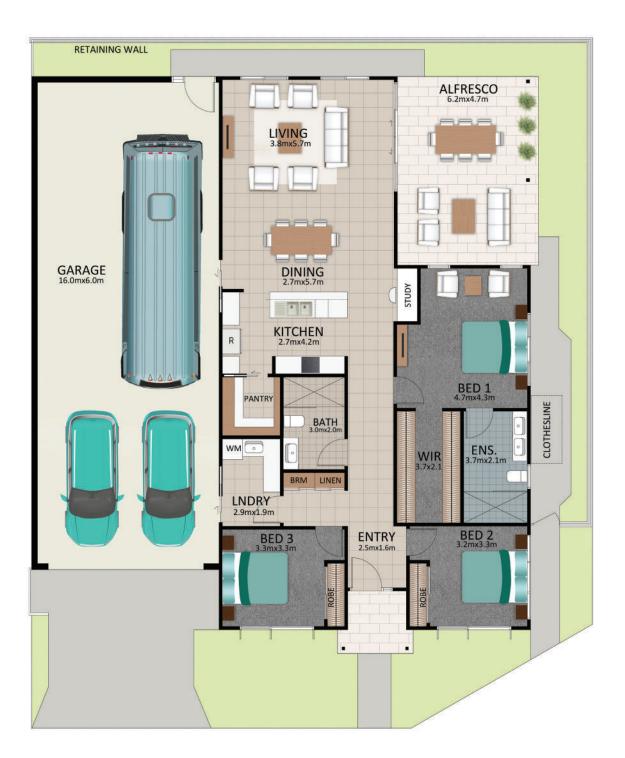

## Areas (estimated metric m²)Garage (RV/car/boat)101Living157Alfresco29

Indicative floor plan (on reverse)

The Earhart

The Earhart is a beautifully designed three-bedroom home maximising light and space with raked ceilings over the living area and flowing out to an expansive 6.2 x 4.7m private rear alfresco area. You will take entertaining to the next level with the designer kitchen featuring all the modern conveniences and style including European appliances, stone benchtops, refrigerator with water access point and an essential butler's pantry. Enjoy separate entry to the walk-in robe and double vanity ensuite in the large main bedroom plus full luxury bathroom with stone benchtops, frameless and walk-in shower. With handy features such as four zones of air conditioning, ceiling fans throughout, study nook, internal laundry with garage access and security of side gate, your search for the perfect abode is over.