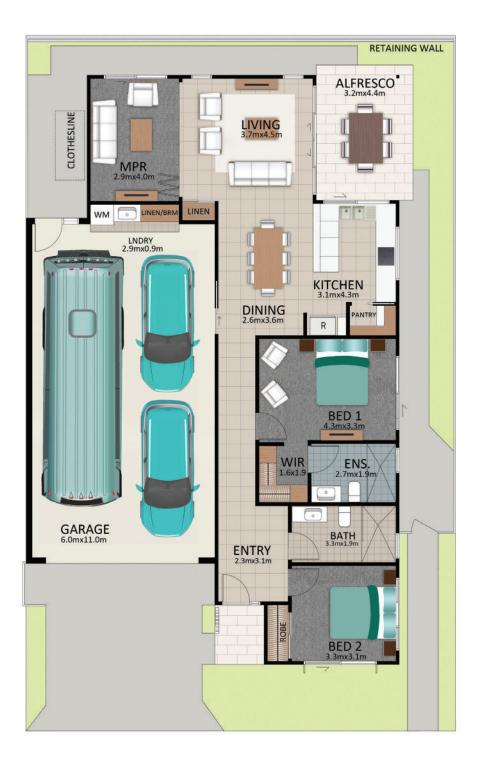

## **DAVIDSON MK3**

Areas (estimated metric m<sup>2</sup>)

| Garage (RV/car/boat) | 69  |
|----------------------|-----|
| Living               | 121 |
| Alfresco             | 13  |
|                      |     |

Indicative floor plan (on reverse)

visitlatitude25.com.au

MPR = Multi Purpose Room

The Davidson MK3

The architecturally designed Davidson MK3 features 2 bedroom plus an extra multi-purpose room, providing many options for visitors or an extra hobby/office area. As soon as you step into the Davidson MK3, you are greeted by 9ft ceilings and a welcoming wide entrance foyer. These high ceilings are featured throughout the home and the designer kitchen features European appliances as well as 20mm stone benchtops. A refrigerator water access point plus a highly desirable walk-in pantry and under roof alfresco compliments the seamless transition from kitchen to outdoor entertainment area. Four zones of ducted air-conditioning allows you to stay energy smart plus enjoy gentle breezes with the ceiling fans in each room. Elegant bathrooms feature stone benchtops and frameless showers with floor to ceiling tiles. The RV garage provides you with 11 x 6m of space, large enough for the big rig or additional space for hobby/storage and peace of mind with secure side gate and Colourbond fencing.

PHONE1800 025 025EMAILinfo@visitlatitude25.com.auADDRESS1 Latitude Boulevard, Nikenbah QLD 4655FOLLOWUSff🖸<</td>

This is an indicative floor plan and site area plan only, that may vary, as well as fence lines and retaining walls, depending on which lot is selected. Site, lot conditions, supplier variations and council requirements may result in alterations to the house design as depicted. Minor variations in window size and shape could change for privacy and lighting reasons, pathways and screens may be added or removed to suit orientation and improve streetscape. July 2023.