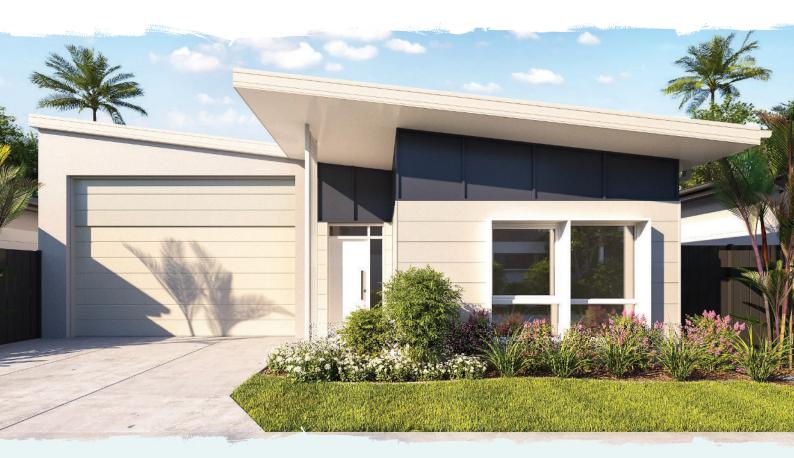

Indicative floor plan (on reverse)

visitlatitude25.com.au

MPR = Multi Purpose Room

The Davidson MK3

The architecturally designed Davidson MK3 features 2 bedroom plus an extra multi-purpose room, providing many options for visitors or an extra hobby/office area. As soon as you step into the Davidson MK3, you are greeted by 9ft ceilings and a welcoming wide entrance foyer. These high ceilings are featured throughout the home and the designer kitchen features European appliances as well as 20mm stone benchtops. A refrigerator water access point plus a highly desirable walk-in pantry and under roof alfresco compliments the seamless transition from kitchen to outdoor entertainment area. Four zones of ducted air-conditioning allows you to stay energy smart plus enjoy gentle breezes with the ceiling fans in each room. Elegant bathrooms feature stone benchtops and frameless showers with floor to ceiling tiles. The RV garage provides you with 11 x 6m of space, large enough for the big rig or additional space for hobby/storage and peace of mind with secure side gate and Colourbond fencing.