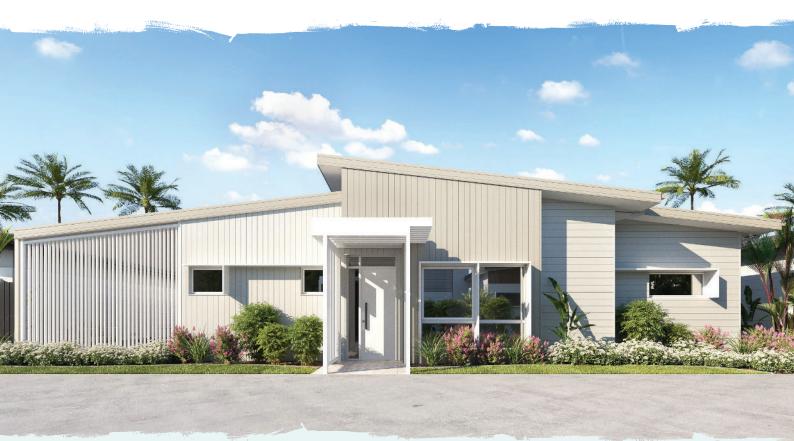

Indicative floor plan (on reverse

MPR = Multi Purpose Room

The Cottee

This intelligently designed two-bedroom home with a multi-purpose room, makes the most of space completed with an amazing expansive 7.6 x 4.1m rear private alfresco. The Cottee features a sleek kitchen with European appliances, stone benchtops and handy refrigerator water access point. The two, full bathrooms feature stone benchtops and frameless, walk-in showers including ensuite with double vanity plus separate entrance to walk-in robe and ensuite. Smart design means four zones of ducted air conditioning to save energy and the flexibility to enjoy nature's gentle breezes with the elegant ceiling fans in each room. Not to mention the 15 x 6m garage for your RV, hobby or storage and secure side gate with Colourbond fencing.