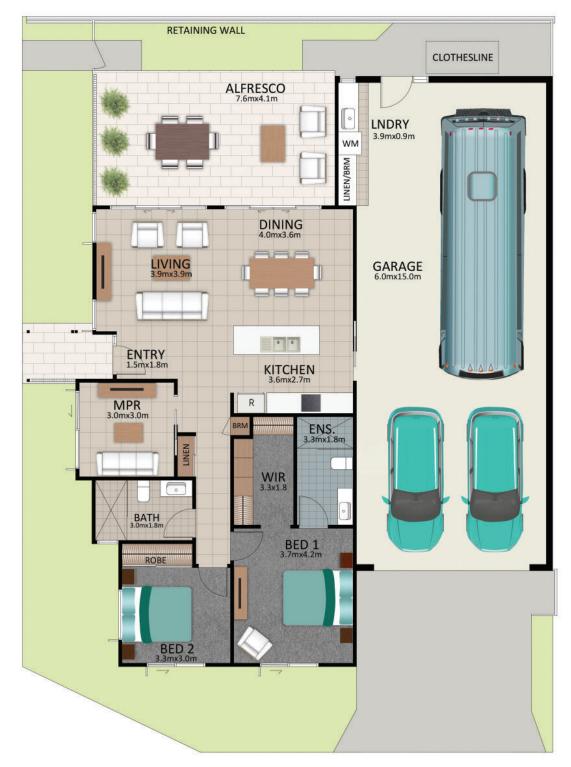

| Areas (estimated metric m²)        |     |
|------------------------------------|-----|
| Garage (RV/car/boat)               | 93  |
| Living                             | 120 |
| Alfresco                           | 31  |
| Indicative floor plan (on reverse) |     |

Indicative floor plan (on reverse

MPR = Multi Purpose Room

The Cottee

This intelligently designed two-bedroom home with a multi-purpose room, makes the most of space completed with an amazing expansive 7.6 x 4.1m rear private alfresco. The Cottee features a sleek kitchen with European appliances, stone benchtops and handy refrigerator water access point. The two, full bathrooms feature stone benchtops and frameless, walk-in showers including ensuite with double vanity plus separate entrance to walk-in robe and ensuite. Smart design means four zones of ducted air conditioning to save energy and the flexibility to enjoy nature's gentle breezes with the elegant ceiling fans in each room. Not to mention the 15 x 6m garage for your RV, hobby or storage and secure side gate with Colourbond fencing.