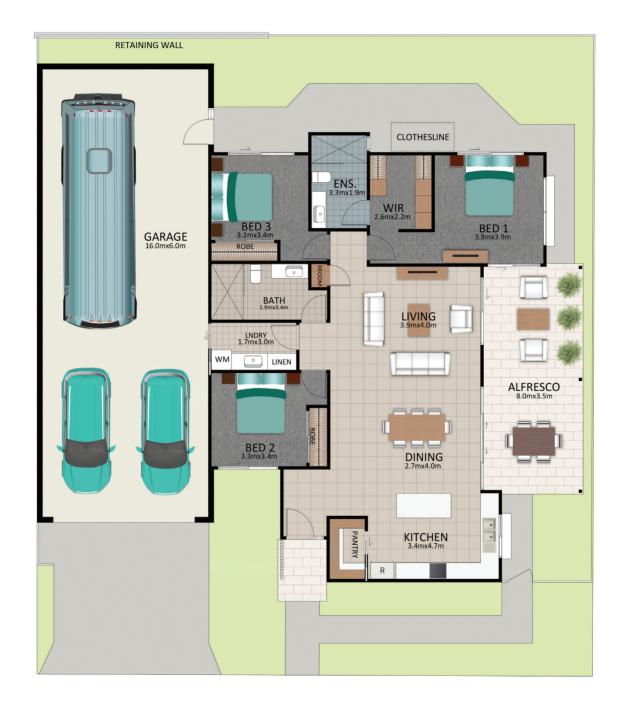

## FRANKLIN MK2

Areas (estimated metric m<sup>2</sup>) Garage (RV/car/boat) 101 150 Living Alfresco 29

Indicative floor plan (on reverse)

The Franklin MK2

Enjoy this gorgeous three-bedroom home that boasts an expansive seamless open plan kitchen, living and dining areas. Entertaining is effortless in the Franklin's designer kitchen complete with European appliances, stone benchtops, refrigerator water access point and butler's pantry. Staying comfortable and energy smart is easy with four zones of ducted air conditioning and just the right flow through of air generated by the ceiling fans throughout the indoor areas and the massive 8 x 3.5m rear private alfresco with double sliding door access. Plus, extra-large 16 x 6m garage with room for your RV and two cars.

-NORTH-

This is an indicative floor plan that may vary depending on which lot is selected. Site, lot conditions, supplier variations and council requirements may result in alterations to the house design as depicted. Minor variations in window size and shape could change for privacy and lighting reasons, screens may be added or removed to suit orientation, gate houses may be added or deleted to improve streetscape. Internal dimensions are indicative only and do not necessarily reflect overall GFA. January 2023.