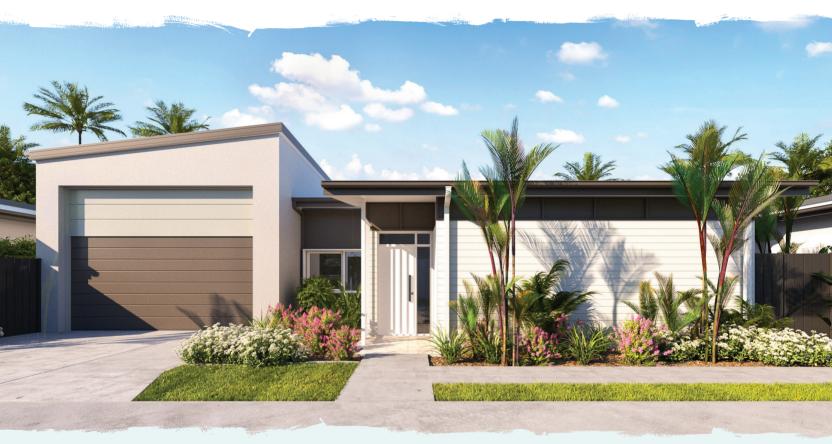

## FRANKLIN MK2

Areas (estimated metric m<sup>2</sup>) Garage (RV/car/boat) 101 150 Living Alfresco 29

Indicative floor plan (on reverse)

The Franklin MK2

Enjoy this gorgeous three-bedroom home that boasts an expansive seamless open plan kitchen, living and dining areas. Entertaining is effortless in the Franklin's designer kitchen complete with European appliances, stone benchtops, refrigerator water access point and butler's pantry. Staying comfortable and energy smart is easy with four zones of ducted air conditioning and just the right flow through of air generated by the ceiling fans throughout the indoor areas and the massive 8 x 3.5m rear private alfresco with double sliding door access. Plus, extra-large 16 x 6m garage with room for your RV and two cars.