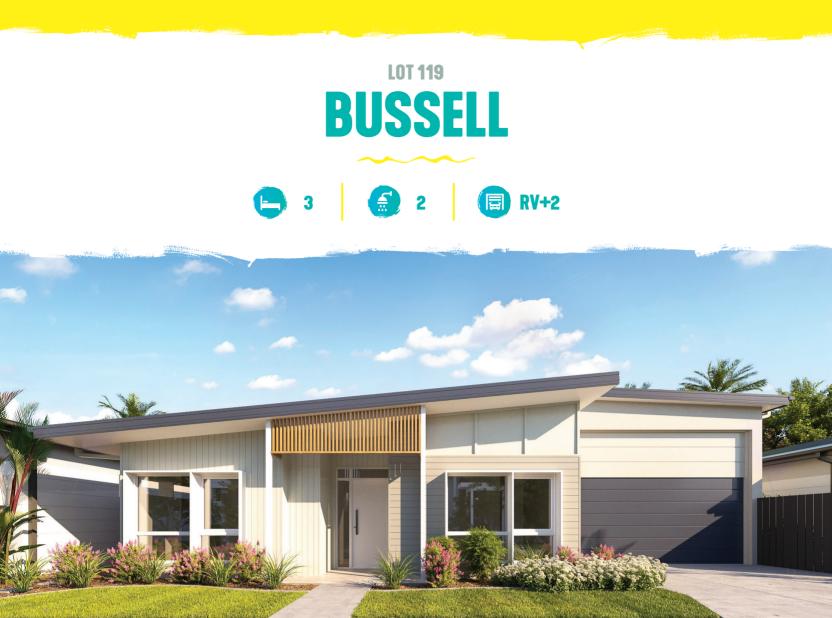

The Bussell

This generous and spacious three-bedroom home features expansive raked ceilings to maximise light and showcase this Entertainer's Delight. The designer kitchen boasts high-quality finishing with European appliances, stone benchtops, refrigerator water access point and exclusive butler's pantry. Two luxury bathrooms include stone benchtops, frameless, walk-in showers and double vanity in ensuite. Extra smart spaces include a handy study nook, huge walk-in wardrobe in master bedroom and internal laundry with access to garage. Staying energy smart is easy with four zones of ducted air conditioning plus ceiling fans in all rooms including the alfresco area. The icing is the expansive 16 x 6m garage for your RV, big hobby and/or extra storage.