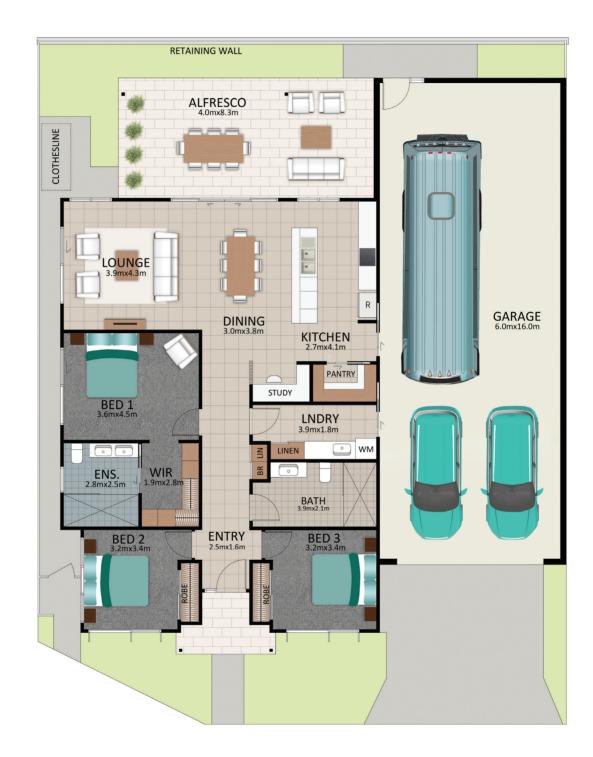

Areas (estimated metric m<sup>2</sup>)

Living

Alfresco

Garage (RV/car/boat)

Indicative floor plan (on reverse)

fatitude 25 **RV Lifestyle Community** 

This is an indicative floor plan that may vary depending on which lot is selected. Site, lot conditions, supplier variations and council requirements may result in alterations to the house design as depicted. Minor variations in window size and shape could change for privacy and lighting reasons, screens may be added or removed to suit orientation, gate houses may be added or deleted to improve streetscape. Internal dimensions are indicative only and do not necessarily reflect overall GFA. January 2023.