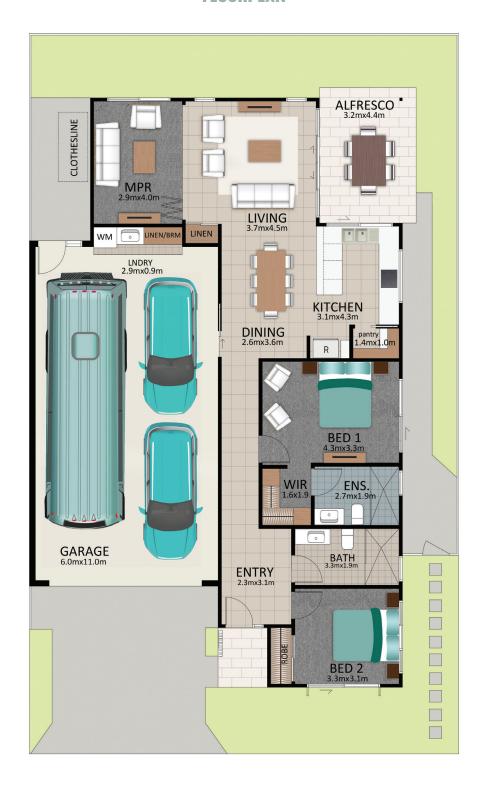

#### Areas (estimated metric m²)

| Garage (RV/car/boat) | 69  |
|----------------------|-----|
| Living               | 121 |
| Alfresco             | 13  |

Indicative floor plan (on reverse)

MPR = Multi Purpose Room

## **DAVIDSON MK3**

FLOORPLAN

This is an indicative floor plan that may vary depending on which lot is selected. Site, lot conditions, supplier variations and council requirements may result in alterations to the house design as depicted. Minor variations in window size and shape could change for privacy and lighting reasons, screens may be added or removed to suit orientation, gate houses may be added or deleted to improve streetscape. Internal dimensions are indicative only and do not necessarily reflect overall GFA. June 2021.