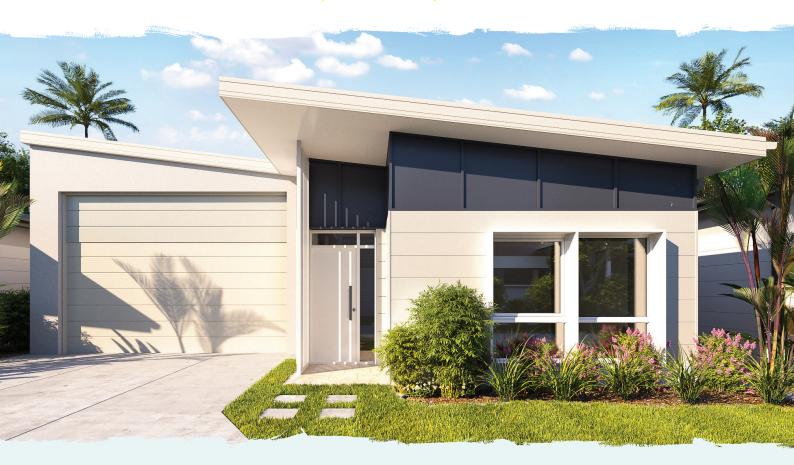

### The Davidson

The architecturally designed Davidson MK3 features 2 bedroom plus an extra multi-purpose room, providing many options for visitors or an extra hobby/office area. As soon as you step into the Davidson MK3, you are greeted by 9ft ceilings and a welcoming wide entrance foyer. These high ceilings are featured throughout the home and the designer kitchen features European appliances as well as 20mm stone benchtops. A refrigerator water access point plus a highly desirable walk-in pantry and under roof alfresco compliments the seamless transition from kitchen to outdoor entertainment area. Four zones of ducted air-conditioning allows you to stay energy smart plus enjoy gentle breezes with the ceiling fans in each room. Elegant bathrooms feature stone benchtops and frameless showers with floor to ceiling tiles. The RV garage provides you with 1l x 6m of space, large enough for the big rig or additional space for hobby/storage and peace of mind with secure side gate and Colourbond fencing.