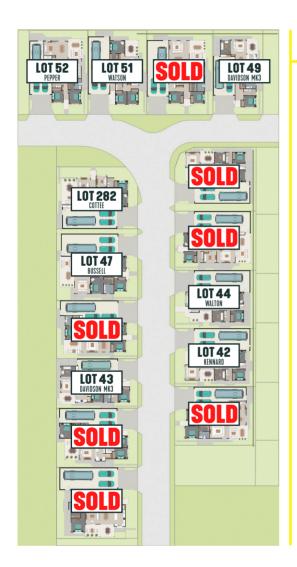

## **PERFECT MIX** OF HOME AND LIFFSTYLF

FRANKLIN MK2 LOT 39

🕒 3 🙆 2 🗐 RV+2

🕒 3 <equation-block> 2 🗐 RV+2

**ROBSON MK2 LOT 45** 

PEPPER LOTS 40, 52

2+ (a) 2 (b) RV+2

KINGSLEY LOT 46

🕒 2+ 🙆 2 🗐 RV+2

WATSON MK2 LOT 41

🗀 3 🖨 2 🗐 RV+2

**BUSSELL LOT 47** 

🕒 3 🙆 2 🗐 RV+2

**KENNARD LOTS 42, 48** 

2+ (a) 2 (b) RV+2

DAVIDSON MK3 LOTS 43, 49

**EARHART LOT 50** 

**WATSON LOT 51** 

2+ (a) 2 (b) RV+2

🚍 3 😭 2 🗐 RV+2

🗀 3 🞒 2 🗐 RV+2

**WALTON LOT 44** 

2 ( RV+2

COTTEE LOT 282