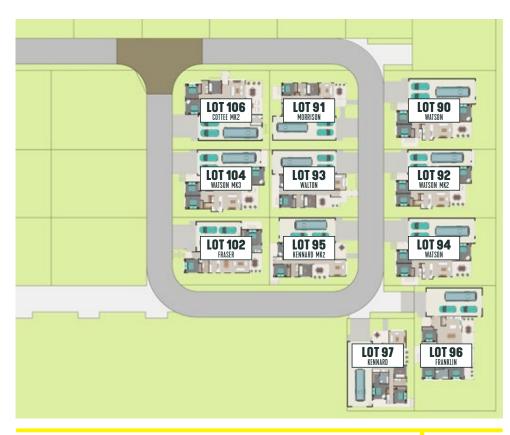

## LATITUDE25 SECOND RELEASE Stage 18

**■** RV+2

**MORRISON LOT 91** 

2+ MDR

🗐 RV+2

WATSON MK2 LOT 92

■ RV+2

**WALTON LOT 93** 

2+ MDR

**■** RV+2

KENNARD MK2 LOT 95

2+ MPR

**2** 

**■** RV+2

FRANKLIN LOT 96

**■** RV+2

**KENNARD** LOT 97

2+ MPR

**■** RV+2

FRASER LOT 102

**(3)** 2

**■** RV+2

WATSON MK3 LOT 104

**■** RV+2

COTTEE MK2 LOT 106

2+ MPR

**■** RV+2

MPR = Multi Purpose Room

This is an indicative master plan and may vary pending all relevant approvals. The information on the master plan is believed to be correct but is not guaranteed. Information about the services and facilities provided in the community is correct at the time of printing but may change as the needs of residents change. The information contained in this publication has been prepared in good faith and with due care and whilst every effort has been made to provide accurate and complete information, Latitude25 gives no warranty concerning the accuracy of the material or information displayed in this publication. Any dimensions and specifications are subject to change without notice and prospective purchasers should make their own inquiries. Nikenbah Constructions Pty Ltd trading as Latitude25. August 2018.