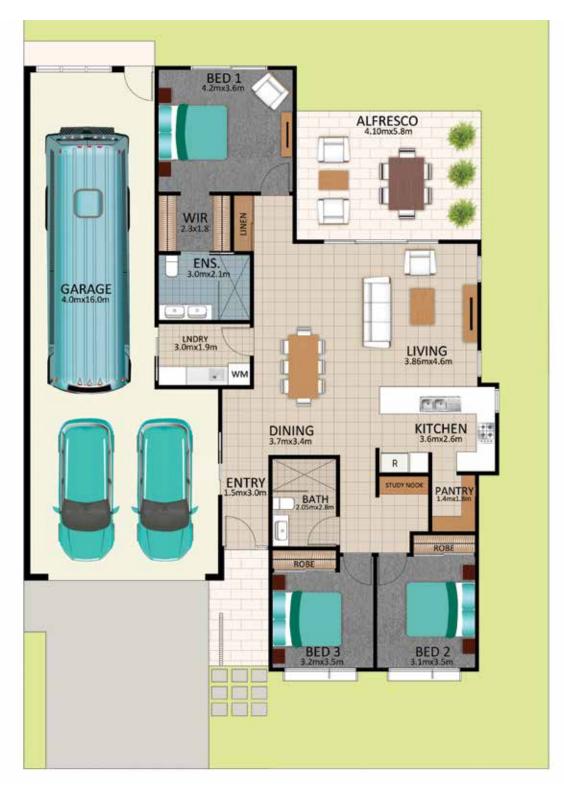

## **WATSON MK2**

**FLOORPLAN** 

This is an indicative floor plan that may vary depending on which lot is selected. Site, lot conditions, supplier variations and council requirements may result in alterations to the house design as depicted. Minor variations in window size and shape could change for privacy and lighting reasons, screens may be added or removed to suit orientation, gate houses may be added or deleted to improve streetscape. Internal dimensions are indicative only and do not necessarily reflect overall GFA. August 2018.

#### Areas (estimated metric m2)

| Garage (RV/car/boat) | 79  |
|----------------------|-----|
| Living               | 140 |
| Alfresco             | 24  |

Indicative floor plan (on reverse)