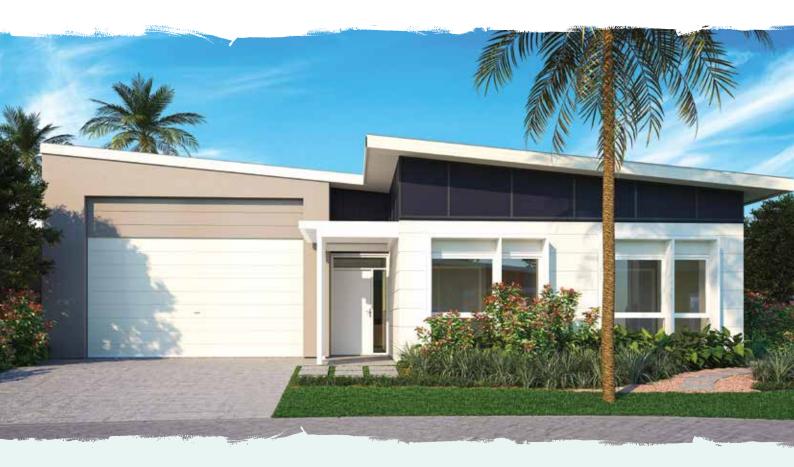

# **WATSON MK2**

#### Areas (estimated metric m2)

| Garage (RV/car/boat) | 79  |
|----------------------|-----|
| Living               | 140 |
| Alfresco             | 24  |

Indicative floor plan (on reverse)