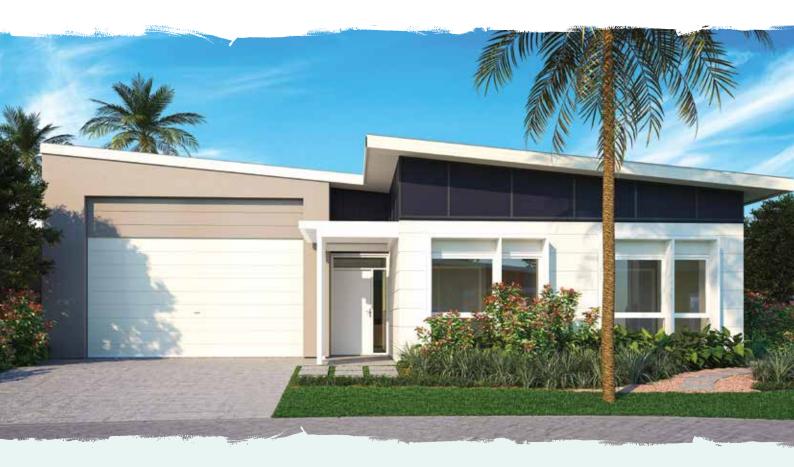

## WATSON

#### Areas (estimated metric m²)

| Garage (RV/car/boat) | 102.3 |
|----------------------|-------|
| Living               | 126.6 |
| Alfresco             | 17.8  |

Indicative floor plan (on reverse)