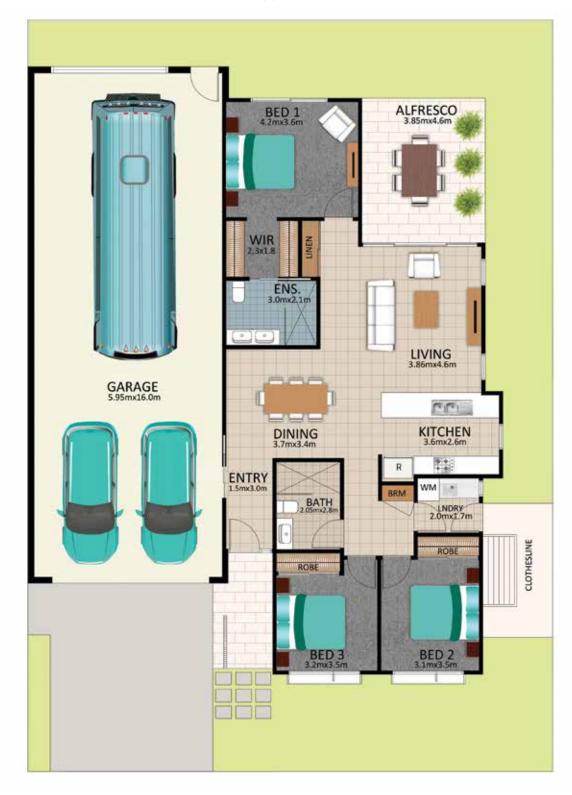

# WATSON

### **FLOORPLAN**

This is an indicative floor plan that may vary depending on which lot is selected. Site, lot conditions, supplier variations and council requirements may result in alterations to the house design as depicted. Minor variations in window size and shape could change for privacy and lighting reasons, screens may be added or removed to suit orientation, gate houses may be added or deleted to improve streetscape. Internal dimensions are indicative only and do not necessarily reflect overall GFA. August 2018.

#### Areas (estimated metric m²)

| Garage (RV/car/boat) | 102.3 |
|----------------------|-------|
| Living               | 126.6 |
| Alfresco             | 17.8  |

Indicative floor plan (on reverse)