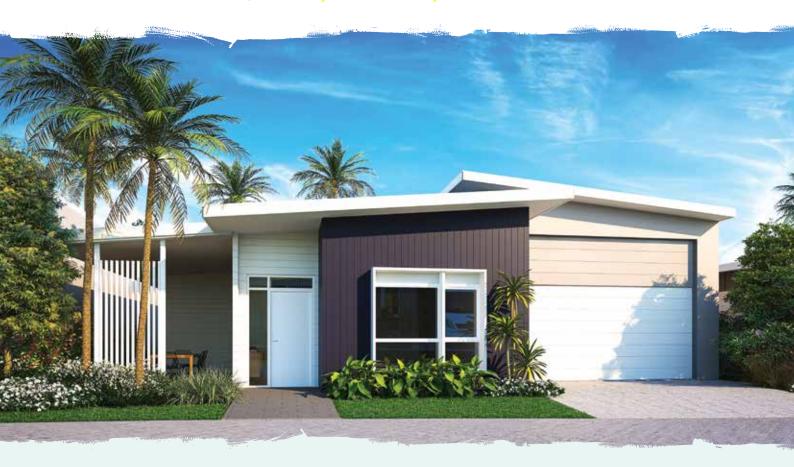

### LOT 93

# WALTON

#### Areas (estimated metric m²)

| Garage (RV/car/boat) | 105.3 |
|----------------------|-------|
| Living               | 124.2 |
| Alfresco             | 19.4  |

Indicative floor plan (on reverse)

MPR = Multi Purpose Room