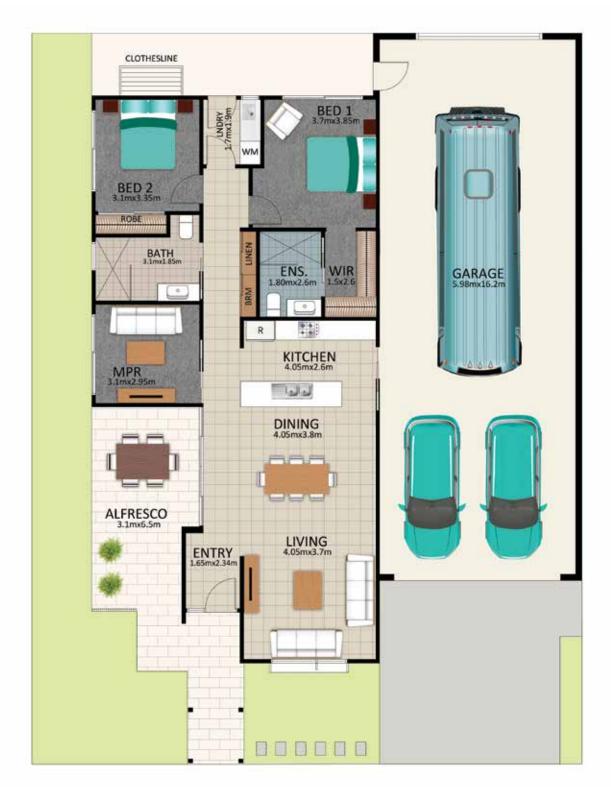

## WALTON

### **FLOORPLAN**

This is an indicative floor plan that may vary depending on which lot is selected. Site, lot conditions, supplier variations and council requirements may result in alterations to the house design as depicted. Minor variations in window size and shape could change for privacy and lighting reasons, screens may be added or removed to suit orientation, gate houses may be added or deleted to improve streetscape. Internal dimensions are indicative only and do not necessarily reflect overall GFA. August 2018.

#### Areas (estimated metric m²)

| Garage (RV/car/boat) | 105.3 |
|----------------------|-------|
| Living               | 124.2 |
| Alfresco             | 19.4  |

Indicative floor plan (on reverse)

MPR = Multi Purpose Room